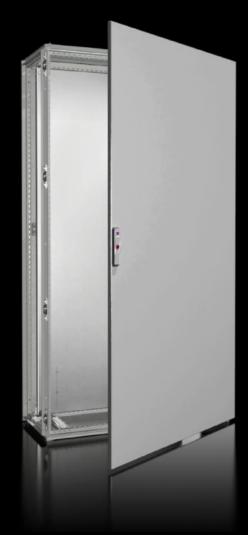

## VX 5051.088 Single door

State: 11/09/2025 (Source: rittal.com/com-en)

## VX 5051.088 - Single door for VX

## **Features**

| Model No.       | VX 5051.088                                                  |
|-----------------|--------------------------------------------------------------|
| Material        | Sheet steel                                                  |
| Surface finish  | Dipcoat-primed, powder-coated on the outside, textured paint |
| Colour          | RAL 7035                                                     |
| Supply includes | Locking rod, complete  Lock: 3 mm double-bit                 |
| To fit          | Enclosure type: VX<br>Width: 400 mm<br>Height: 2,000 mm      |
| Packs of        | 1 pc(s).                                                     |
| Net weight      | 16.6                                                         |
| Gross weight    | 24.47                                                        |
| EAN             | 4028177927728                                                |
| ETIM 9          | EC000747                                                     |
| ETIM 8          | EC000261                                                     |
| ECLASS 8.0      | 27182204                                                     |