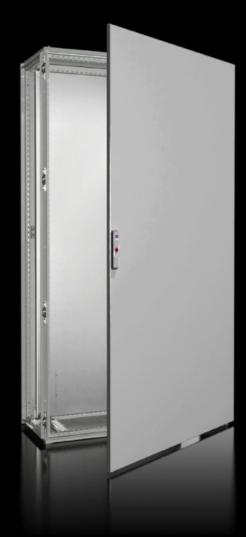

## VX 5051.100 - Single door for VX

## **Features**

| Model No.       | VX 5051.100                                                  |
|-----------------|--------------------------------------------------------------|
| Material        | Sheet steel                                                  |
| Surface finish  | Dipcoat-primed, powder-coated on the outside, textured paint |
| Colour          | RAL 7035                                                     |
| Supply includes | Locking rod, complete<br>Lock: 3 mm double-bit               |
| To fit          | Enclosure type: VX<br>Width: 800 mm<br>Height: 1,600 mm      |
| Packs of        | 1 pc(s).                                                     |
| Net weight      | 24                                                           |
| Gross weight    | 36.59                                                        |
| EAN             | 4028177927605                                                |
| ETIM 9          | EC000747                                                     |
| ETIM 8          | EC000261                                                     |
| ECLASS 8.0      | 27182204                                                     |