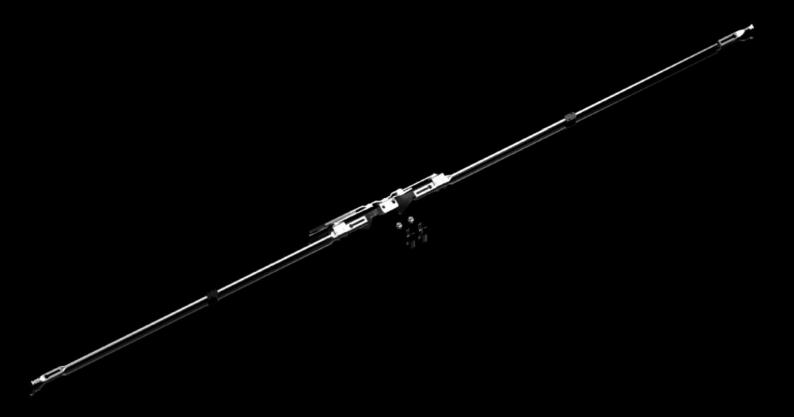

## VX 5051.127 Locking rod, adjacent door

State: 02/08/2025 (Source: rittal.com/com-en)

## VX 5051.127 - Locking rod, adjacent door for two-door VX