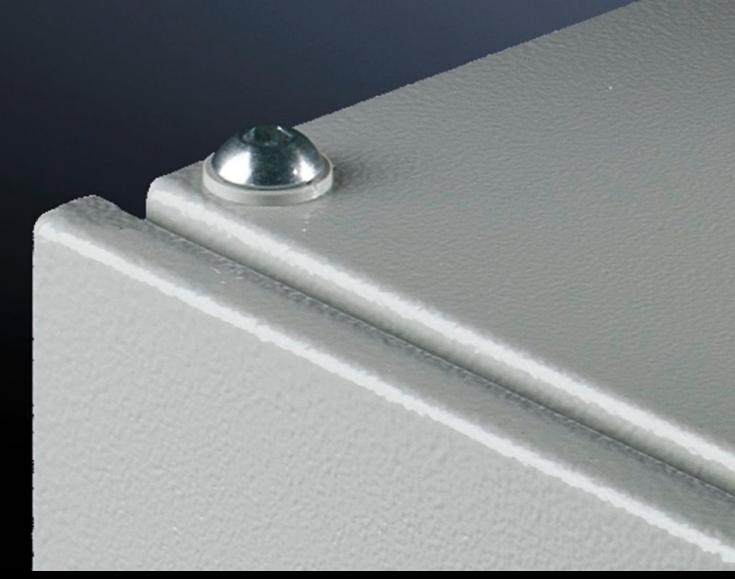

## VX 5051.250 - Roof mounting screw for VX

For screw-fastening the roof plate instead of eyebolts. With contact washers for potential equalisation.

## **Features**

| Model No.             | VX 5051.250                                                                   |  |
|-----------------------|-------------------------------------------------------------------------------|--|
| Material              | Steel                                                                         |  |
| Surface finish        | zinc-plated                                                                   |  |
| Supply includes       | 20 pan head screws M12 x 20, hex socket<br>20 serrated sealing washers A 12.5 |  |
| Dimensions            | Thread: M12                                                                   |  |
| Packs of              | 20 pc(s).                                                                     |  |
| Net weight            | 0.54                                                                          |  |
| Gross weight          | 0.56                                                                          |  |
| Customs tariff number | 73181900                                                                      |  |
| EAN                   | 4028177972230                                                                 |  |