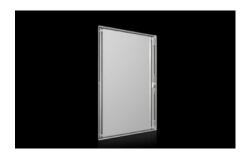

## AX 5051.320 Single door

State: 11/09/2025 (Source: rittal.com/com-en)

## AX 5051.320 - Single door for AX

## **Features**

| Model No.             | AX 5051.320                                                  |
|-----------------------|--------------------------------------------------------------|
| Material              | Door: Sheet steel, all-round foamed-in PU seal               |
| Surface finish        | Dipcoat-primed, powder-coated on the outside, textured paint |
| Colour                | RAL 7035                                                     |
| Supply includes       | Lock plate Locking rod, complete                             |
| To fit                | Width: 800 mm<br>Height: 1,200 mm                            |
| Packs of              | 1 pc(s).                                                     |
| Net weight            | 16                                                           |
| Gross weight          | 16.22                                                        |
| Customs tariff number | 94039910                                                     |
| EAN                   | 4028177949034                                                |
| ETIM 9                | EC000261                                                     |
| ECLASS 8.0            | 27180101                                                     |