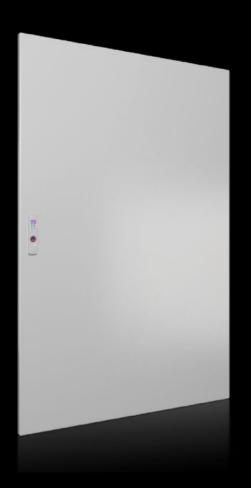

## AX 5051.320 Single door

State: 11/09/2025 (Source: rittal.com/com-en)

## AX 5051.320 - Single door for AX

## **Features**

| Model No.             | AX 5051.320                                                  |
|-----------------------|--------------------------------------------------------------|
| Material              | Door: Sheet steel, all-round foamed-in PU seal               |
| Surface finish        | Dipcoat-primed, powder-coated on the outside, textured paint |
| Colour                | RAL 7035                                                     |
| Supply includes       | Lock plate Locking rod, complete                             |
| To fit                | Width: 800 mm<br>Height: 1,200 mm                            |
| Packs of              | 1 pc(s).                                                     |
| Net weight            | 16                                                           |
| Gross weight          | 16.22                                                        |
| Customs tariff number | 94039910                                                     |
| EAN                   | 4028177949034                                                |
| ETIM 9                | EC000261                                                     |
| ECLASS 8.0            | 27180101                                                     |