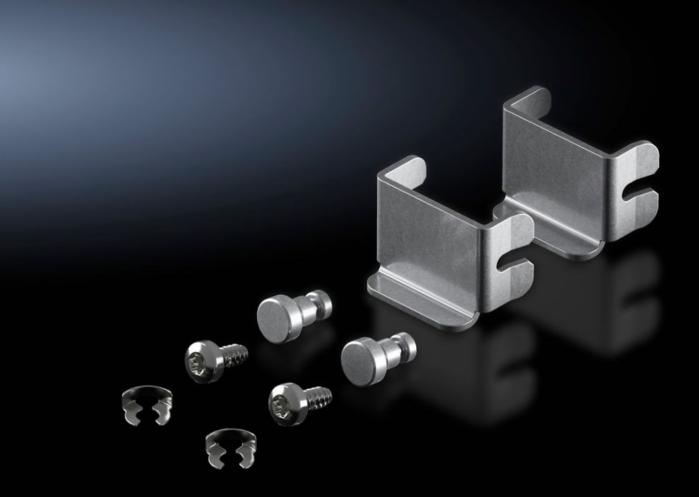

## VX 5301.235 - Internal latch for side panel, screwfastened, sheet steel

Internal latch for side panel, screw-fastened. The side panels on the frame section are additionally screw-fastened from the inside with latching brackets.

## **Features**

| Model No.                               | VX 5301.235                                                                                                                                                                                |
|-----------------------------------------|--------------------------------------------------------------------------------------------------------------------------------------------------------------------------------------------|
| Product description                     | Additional security is achieved via the option of latching the side panel from the inside. The side panels on the frame section are screw-fastened from the inside with latching brackets. |
| Surface finish                          | Sheet steel, zinc-plated                                                                                                                                                                   |
| Supply includes                         | 2 mounting brackets<br>Assembly parts                                                                                                                                                      |
| Assembly instruction                    | Access via the front and rear doors must be guaranteed                                                                                                                                     |
| IP protection category to IEC 60<br>529 | IP 55 (in conjunction with enclosures from the VX, VX IT series)                                                                                                                           |
| Packs of                                | 2 pc(s).                                                                                                                                                                                   |
| Net weight                              | 0.11                                                                                                                                                                                       |
| Gross weight                            | 0.131                                                                                                                                                                                      |
| Customs tariff number                   | 73269098                                                                                                                                                                                   |
| EAN                                     | 4028177952454                                                                                                                                                                              |
| ETIM 9                                  | EC000327                                                                                                                                                                                   |
| ECLASS 8.0                              | 27409217                                                                                                                                                                                   |
|                                         |                                                                                                                                                                                            |