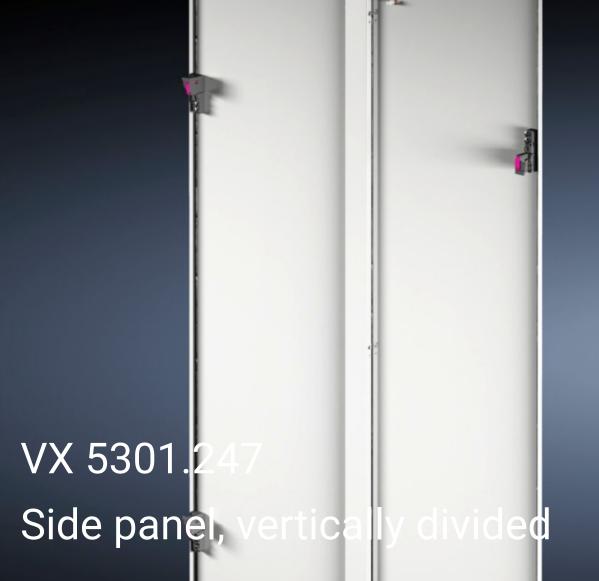

## VX 5301.247 - Side panel, vertically divided for VX IT

Side panels, vertically divided, for VX IT

## Features

| Model No.                               | VX 5301.247                                                     |
|-----------------------------------------|-----------------------------------------------------------------|
| Benefits                                | Easy to use                                                     |
|                                         | Easy to close with snap fasteners                               |
|                                         | Optimum access to all installed components                      |
|                                         | Opening is only possible via internal locking elements, which   |
|                                         | requires free access via the doors, but significantly increases |
|                                         | access security                                                 |
|                                         | Individual side parts may be completely dismantled at any time  |
|                                         | without the need for tools                                      |
| Material                                | Sheet steel                                                     |
| Surface finish                          | Powder-coated                                                   |
| Colour                                  | RAL 7035                                                        |
| Supply includes                         | 2 side parts                                                    |
|                                         | Punched rail                                                    |
|                                         | 6 Hinges                                                        |
|                                         | 4 quick-release fasteners                                       |
|                                         | Assembly parts                                                  |
| Assembly instruction                    | Access via the front and rear doors must be guaranteed          |
| To fit                                  | Enclosure type: VX IT                                           |
| IP protection category to IEC 60<br>529 | IP 20                                                           |
| Basic material                          | Sheet steel                                                     |
|                                         |                                                                 |