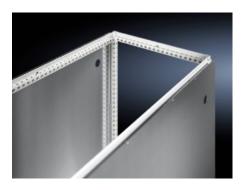

## VX 5301.281 - Partition, one-piece, for slide-in fixing for VX IT

Partition for VX IT. For rack mounting, suspended between two VX IT enclosures.

## Features

| Model No.                               | VX 5301.281                                                                                                                                                                                                                                |
|-----------------------------------------|--------------------------------------------------------------------------------------------------------------------------------------------------------------------------------------------------------------------------------------------|
| Product description                     | For rack mounting, suspended between two bayed enclosures. With<br>one Ø 40 mm hole in the left-hand and right-hand corner areas for<br>inserting cables, conduits etc. These drilled holes may be sealed<br>with the enclosed cover caps. |
| Benefits                                | Simply slides into position                                                                                                                                                                                                                |
| Material                                | Sheet steel, zinc-plated                                                                                                                                                                                                                   |
| Supply includes                         | Partition<br>2 cover caps                                                                                                                                                                                                                  |
| To fit                                  | Enclosure type: VX IT<br>Height: = 2,000 mm<br>Depth: = 1,200 mm                                                                                                                                                                           |
| Assembly instruction                    | A baying gap of 3 mm is required to insert the partition                                                                                                                                                                                   |
| Note                                    | Use baying connector, external, 3 mm<br>Not suitable for use in conjunction with a baying seal<br>Any seals that may be present must be removed prior to installation                                                                      |
| IP protection category to IEC 60<br>529 | IP 20 (with fitted cover caps)                                                                                                                                                                                                             |
| Packs of                                | 1 pc(s).                                                                                                                                                                                                                                   |