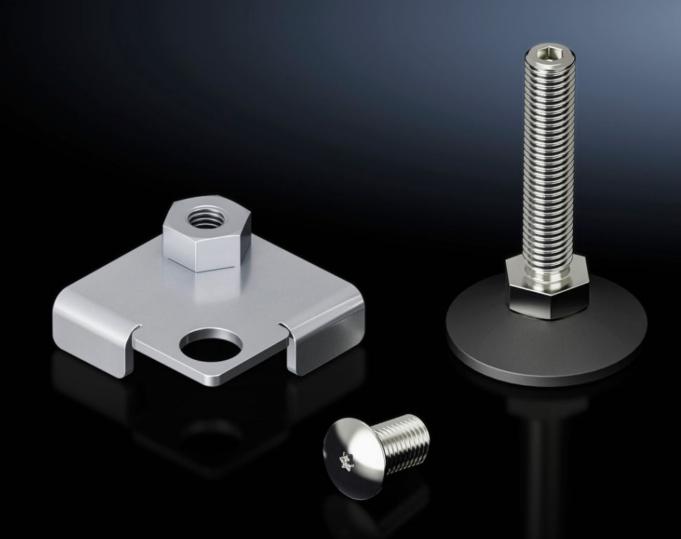

## VX 5301.326 - Levelling feet with internal adjustment, for VX IT

Levelling feet with internal adjustment, to compensate for floor irregularities.

## Features

| Model No.             | VX 5301.326                                                                                                                                                                                                                                                                                   |
|-----------------------|-----------------------------------------------------------------------------------------------------------------------------------------------------------------------------------------------------------------------------------------------------------------------------------------------|
| Product description   | The mounting bracket is used to offset and secure the levelling foot<br>beneath the enclosure frame in the interior section. In this way, the<br>levelling foot is conveniently adjusted from the enclosure interior<br>using the multi-tooth drive integrated into the levelling foot shaft. |
| Supply includes       | 4 levelling feet, M12, with TX30 hex socket drive<br>4 mounting brackets<br>Assembly parts                                                                                                                                                                                                    |
| Load capacity         | Max. admissible static load: 3000 N per levelling foot                                                                                                                                                                                                                                        |
| Levelling range       | 18 - 63 mm                                                                                                                                                                                                                                                                                    |
| Packs of              | 4 pc(s).                                                                                                                                                                                                                                                                                      |
| Net weight            | 0.76                                                                                                                                                                                                                                                                                          |
| Gross weight          | 0.796                                                                                                                                                                                                                                                                                         |
| Customs tariff number | 73269098                                                                                                                                                                                                                                                                                      |
| EAN                   | 4028177952478                                                                                                                                                                                                                                                                                 |
| ETIM 9                | EC000721                                                                                                                                                                                                                                                                                      |
| ECLASS 8.0            | 27182003                                                                                                                                                                                                                                                                                      |
|                       |                                                                                                                                                                                                                                                                                               |