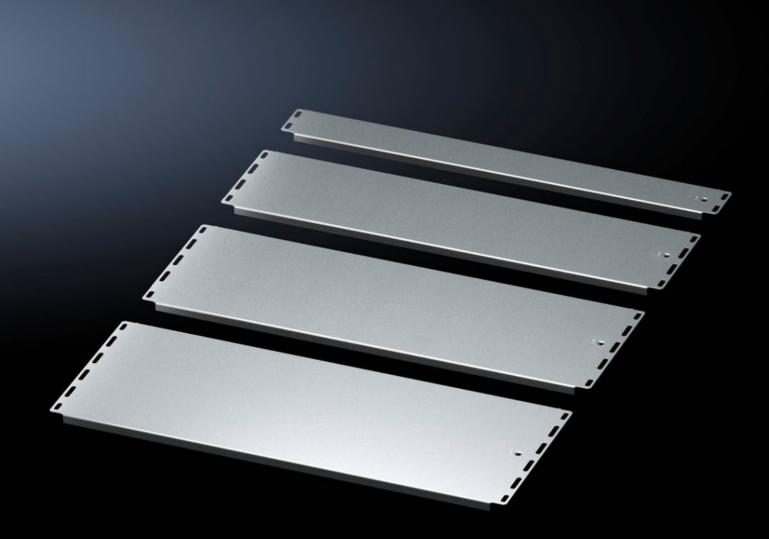

### VX 5301.337 - Gland plate set, multi-piece, solid for VX IT

Multi-piece gland plate set consisting of solid base plate modules and a sliding panel for cable entry.

#### **Features**

| Model No.                     | VX 5301.337                                                                                                                                                                                                                        |
|-------------------------------|------------------------------------------------------------------------------------------------------------------------------------------------------------------------------------------------------------------------------------|
| Product description           | Multi-piece gland plate set consisting of solid base plate modules and a sliding panel for cable entry. The solid gland plate module, depth 237.5 mm, may optionally be exchanged for gland plate module variants for cable entry. |
| Benefits                      | The sequence of individual modules may be freely selected                                                                                                                                                                          |
| Material                      | Sheet steel                                                                                                                                                                                                                        |
| Surface finish                | Zinc-plated                                                                                                                                                                                                                        |
| Supply includes               | Gland plate set Sealing tape Assembly parts 1 gland plate module, solid, depth: 75 mm 2 gland plate modules, solid, depth: 237.5 mm 1 sliding panel, depth: 115 mm                                                                 |
| To fit                        | Enclosure type: VX IT Width: = 800 mm Depth: = 800 mm                                                                                                                                                                              |
| Packs of                      | 1 pc(s).                                                                                                                                                                                                                           |
| Net weight                    | 6.42                                                                                                                                                                                                                               |
| Gross weight                  | 6.44                                                                                                                                                                                                                               |
| PCF per pack (cradle-to-gate) | 24.1 kg CO2 eq (Cat B)                                                                                                                                                                                                             |
| Note on PCF category          | Category B: PCF value (cradle-to-gate) based on the product weight, approximately calculated and self-declared                                                                                                                     |
| Customs tariff number         | 94039910                                                                                                                                                                                                                           |
| EAN                           | 4028177950894                                                                                                                                                                                                                      |
| ETIM 9                        | EC002620                                                                                                                                                                                                                           |