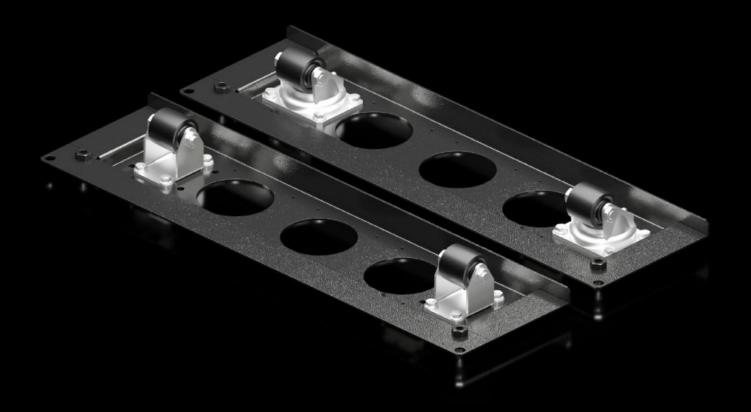

## VX 5301.516 - Castor module for VX, VX IT

For easy movement directly at the point of use, even with fully configured enclosures.

#### **Features**

| Model No.             | VX 5301.516                                                                                                                                                                                                                            |
|-----------------------|----------------------------------------------------------------------------------------------------------------------------------------------------------------------------------------------------------------------------------------|
| Product description   | For mobile use even with preconfigured enclosures. The castor module is screw-fastened to the structure directly underneath the base frame and is suitable for transporting configured enclosures on flat ground and inside buildings. |
| Supply includes       | 1 transport module with 2 castors                                                                                                                                                                                                      |
|                       | 1 transport module with 2 castors, fixed Assembly parts                                                                                                                                                                                |
| Dimensions            | Width: 556 mm                                                                                                                                                                                                                          |
|                       | Height: 79 mm                                                                                                                                                                                                                          |
|                       | Depth: 203 mm                                                                                                                                                                                                                          |
| Assembly instruction  | The base area must be open at the mounting points                                                                                                                                                                                      |
| To fit                | Enclosure type: VX: = 600 mm                                                                                                                                                                                                           |
|                       | Enclosure type: VX IT                                                                                                                                                                                                                  |
| Load capacity         | Max. admissible load: Static 15,000 N                                                                                                                                                                                                  |
|                       | Max. admissible load: Dynamic 10,000 N                                                                                                                                                                                                 |
| Note                  | The maximum admissible load capacity (dynamic) of 10,000 N                                                                                                                                                                             |
|                       | refers to rolling over flat ground.                                                                                                                                                                                                    |
| Packs of              | 1 pc(s).                                                                                                                                                                                                                               |
| Net weight            | 10                                                                                                                                                                                                                                     |
| Gross weight          | 10.3                                                                                                                                                                                                                                   |
| Customs tariff number | 83024900                                                                                                                                                                                                                               |
| EAN                   | 4028177952492                                                                                                                                                                                                                          |
| E-Number Sweden       | E7282570                                                                                                                                                                                                                               |
| ETIM 9                | EC002621                                                                                                                                                                                                                               |
| ECLASS 8.0            | 27189262                                                                                                                                                                                                                               |
|                       |                                                                                                                                                                                                                                        |

#### Tender text

Castor module for W: 600 mm

For easy movement on site, can be mounted directly on the IT rack.

Scope of delivery:

1 transport module with 2 castors

1 transport module with 2 baying clamps, fixed