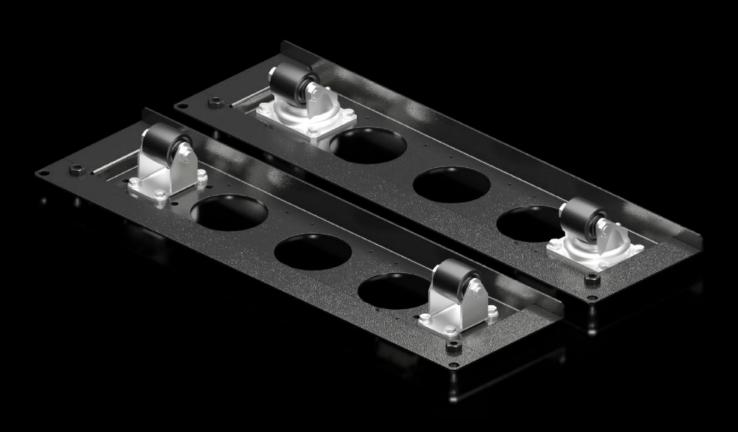

## VX 5301.518 - Castor module for VX, VX IT

For easy movement directly at the point of use, even with fully configured enclosures.

## Features

| Model No.             | VX 5301.518                                                                                                                                                                                                                                     |
|-----------------------|-------------------------------------------------------------------------------------------------------------------------------------------------------------------------------------------------------------------------------------------------|
| Product description   | For mobile use even with preconfigured enclosures. The castor<br>module is screw-fastened to the structure directly underneath the<br>base frame and is suitable for transporting configured enclosures<br>on flat ground and inside buildings. |
| Supply includes       | 1 transport module with 2 castors<br>1 transport module with 2 castors, fixed<br>Assembly parts                                                                                                                                                 |
| Dimensions            | Width: 756 mm<br>Height: 203 mm<br>Depth: 79 mm                                                                                                                                                                                                 |
| Assembly instruction  | The base area must be open at the mounting points                                                                                                                                                                                               |
| To fit                | Enclosure type: VX: = 800 mm<br>Enclosure type: VX IT                                                                                                                                                                                           |
| Load capacity         | Max. admissible load: Static 15,000 N<br>Max. admissible load: Dynamic 10,000 N                                                                                                                                                                 |
| Note                  | The maximum admissible load capacity (dynamic) of 10,000 N refers to rolling over flat ground.                                                                                                                                                  |
| Packs of              | 1 pc(s).                                                                                                                                                                                                                                        |
| Net weight            | 11.5                                                                                                                                                                                                                                            |
| Gross weight          | 12.12                                                                                                                                                                                                                                           |
| Customs tariff number | 94039910                                                                                                                                                                                                                                        |
| EAN                   | 4028177952515                                                                                                                                                                                                                                   |
| E-Number Sweden       | E7282571                                                                                                                                                                                                                                        |
| ETIM 9                | EC002621                                                                                                                                                                                                                                        |
| ECLASS 8.0            | 27189262                                                                                                                                                                                                                                        |