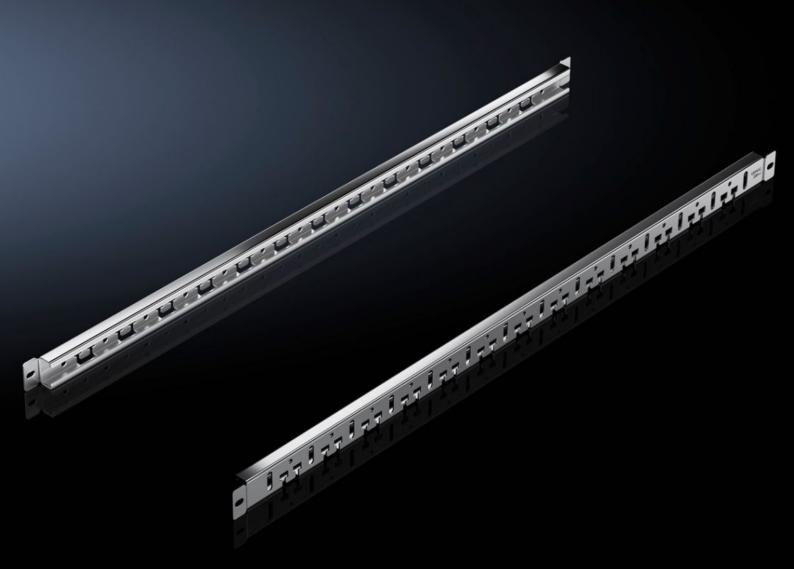

## IT 5302.026 - Combination rails for 482.6 mm (19")

## **Features**

| Model No.                     | IT 5302.026                                                                                                    |
|-------------------------------|----------------------------------------------------------------------------------------------------------------|
| Applications                  | For cable routing and strain relief on the 482.6 mm (19") level                                                |
| Material                      | Sheet steel                                                                                                    |
| Surface finish                | Zinc-plated                                                                                                    |
| Supply includes               | Assembly parts for the combination rail, without assembly parts for fixing the cables                          |
| Installation options          | Within the 482.6 mm (19") mounting level, on the 482.6 mm (19") system punchings                               |
| Dimensions                    | Height: 1 U                                                                                                    |
| To fit                        | Enclosure type: TS IT VX IT TX CableNet                                                                        |
| Packs of                      | 4 pc(s).                                                                                                       |
| Net weight                    | 1.348                                                                                                          |
| Gross weight                  | 1.4                                                                                                            |
| PCF per pack (cradle-to-gate) | 5.2 kg CO2 eq (Cat B)                                                                                          |
| Note on PCF category          | Category B: PCF value (cradle-to-gate) based on the product weight, approximately calculated and self-declared |
| Customs tariff number         | 73269098                                                                                                       |
| EAN                           | 4028177952584                                                                                                  |
| ETIM 9                        | EC002620                                                                                                       |
| ECLASS 8.0                    | 27189261                                                                                                       |