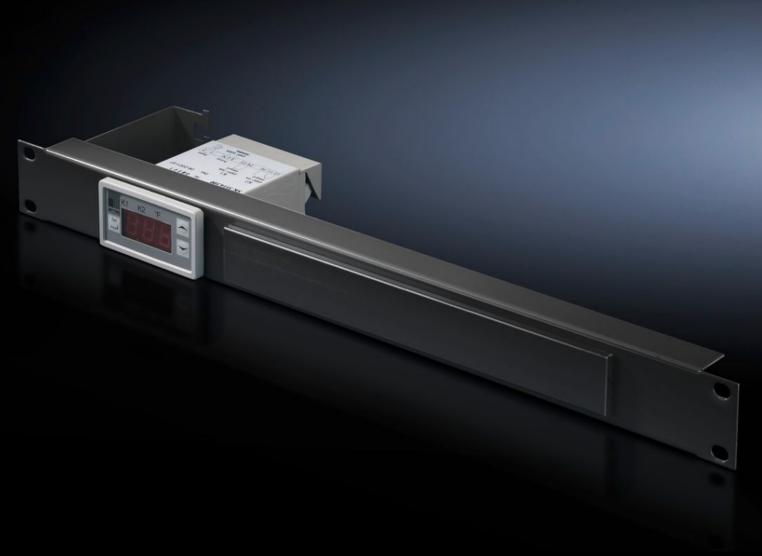

# SK 5302.041 - Digital enclosure internal temperature display and thermostat integrated into a patch panel 1 U

#### **Features**

| Model No.                | SK 5302.041                                                                                                                                                                                                                                |
|--------------------------|--------------------------------------------------------------------------------------------------------------------------------------------------------------------------------------------------------------------------------------------|
| Product description      | Including cable attachment for connection cable and label holder.                                                                                                                                                                          |
| Technical specifications | Three-digit, 7-segment display Option of switching between °C/°F Includes 1800 mm long NTC sensor Two relay outputs as change-over contact and normally open contact (max. contact load 230 V, 6 A) Freely selectable switching difference |
| Colour                   | RAL 9005                                                                                                                                                                                                                                   |
| Packs of                 | 1 pc(s).                                                                                                                                                                                                                                   |
| Setting range            | 5 °C55 °C                                                                                                                                                                                                                                  |
| Rated operating voltage  | 100 V - 230 V, 1~, 50 Hz/60 Hz<br>24 V - 60 V (DC)                                                                                                                                                                                         |
| Net weight               | 0.66                                                                                                                                                                                                                                       |
| Gross weight             | 0.86                                                                                                                                                                                                                                       |
| Customs tariff number    | 73269098                                                                                                                                                                                                                                   |
| EAN                      | 4028177955370                                                                                                                                                                                                                              |
| ETIM 9                   | EC004587                                                                                                                                                                                                                                   |
| ETIM 8                   | EC004587                                                                                                                                                                                                                                   |
| ECLASS 8.0               | 27210707                                                                                                                                                                                                                                   |
|                          |                                                                                                                                                                                                                                            |