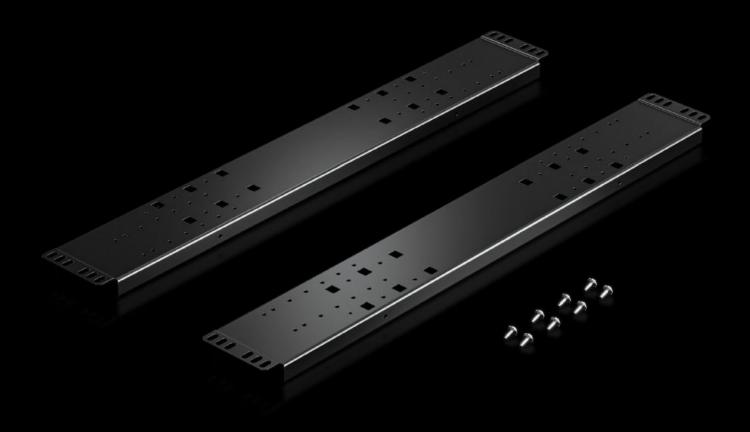

# VX\_IT 5302.167 - Cross-member for VX IT 482.6 mm (19") mounting angles

For depth- and width-variable mounting of 482.6 mm (19") mounting angles, standard, in 800 mm wide VX IT network/server enclosures.

#### **Features**

| Model No.            | VX IT 5302.167                                                                                                                                                                                                                                                                                                                                                                                                                                                                                                                                                                         |
|----------------------|----------------------------------------------------------------------------------------------------------------------------------------------------------------------------------------------------------------------------------------------------------------------------------------------------------------------------------------------------------------------------------------------------------------------------------------------------------------------------------------------------------------------------------------------------------------------------------------|
| Design               | for VX IT 482.6 mm (19") mounting angles, standard                                                                                                                                                                                                                                                                                                                                                                                                                                                                                                                                     |
| Product description  | For width-variable mounting of standard 482.6 mm (19") mounting angles in 800 mm wide VX IT network/server enclosures.                                                                                                                                                                                                                                                                                                                                                                                                                                                                 |
| Benefits             | Symmetrical or asymmetrical installation supported  More space for cable routing or integration of a Liquid Cooling Unit (LCU) with one-sided, asymmetrical (laterally offset) installation Ideal for integrating 482.6 mm (19") mounting angles for alternative installation with 21", 23", or 24" components  To boost the energy efficiency of an integral rack climate control system, the surrounding area around the 482.6 mm (19") mounting level can be covered with air baffle plates, enabling the more selective use of the cooling airflow and minimising exhaust airflows |
| Material             | Sheet steel                                                                                                                                                                                                                                                                                                                                                                                                                                                                                                                                                                            |
| Surface finish       | Spray-finished                                                                                                                                                                                                                                                                                                                                                                                                                                                                                                                                                                         |
| Colour               | RAL 9005                                                                                                                                                                                                                                                                                                                                                                                                                                                                                                                                                                               |
| Supply includes      | Assembly parts                                                                                                                                                                                                                                                                                                                                                                                                                                                                                                                                                                         |
| Load capacity        | 4000 N                                                                                                                                                                                                                                                                                                                                                                                                                                                                                                                                                                                 |
| Assembly instruction | It is attached directly onto the enclosure frame For screw-fastening the mounting angles to the cross members, a mounting bracket for VX IT 482.6 mm (19") mounting angles 5302169 is additionally required.                                                                                                                                                                                                                                                                                                                                                                           |
| To fit               | Width: = 800 mm                                                                                                                                                                                                                                                                                                                                                                                                                                                                                                                                                                        |
| Packs of             | 2 pc(s).                                                                                                                                                                                                                                                                                                                                                                                                                                                                                                                                                                               |
| Net weight           | 3.6                                                                                                                                                                                                                                                                                                                                                                                                                                                                                                                                                                                    |