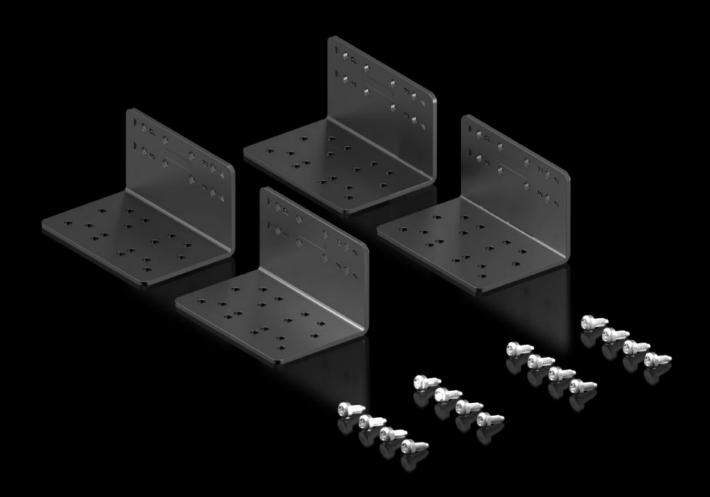

# VX\_IT 5302.169 - Mounting bracket for VX IT 482.6 mm (19") mounting angles

#### **Features**

| Model No.                     | VX IT 5302.169                                                                                                 |
|-------------------------------|----------------------------------------------------------------------------------------------------------------|
| Design                        | for VX IT 482.6 mm (19") mounting angles, standard                                                             |
| Benefits                      | Direct potential equalisation of the mounting angles via the attachment                                        |
| Material                      | Sheet steel                                                                                                    |
| Surface finish                | Spray-finished                                                                                                 |
| Colour                        | RAL 9005                                                                                                       |
| Supply includes               | Assembly parts                                                                                                 |
| To fit                        | Width: = 800 mm                                                                                                |
| Packs of                      | 4 pc(s).                                                                                                       |
| Net weight                    | 1                                                                                                              |
| Gross weight                  | 1.194                                                                                                          |
| PCF per pack (cradle-to-gate) | 4.5 kg CO2 eq (Cat B)                                                                                          |
| Note on PCF category          | Category B: PCF value (cradle-to-gate) based on the product weight, approximately calculated and self-declared |
| Customs tariff number         | 73182900                                                                                                       |
| EAN                           | 4028177955622                                                                                                  |
| ETIM 9                        | EC002620                                                                                                       |
| ECLASS 8.0                    | 27189261                                                                                                       |