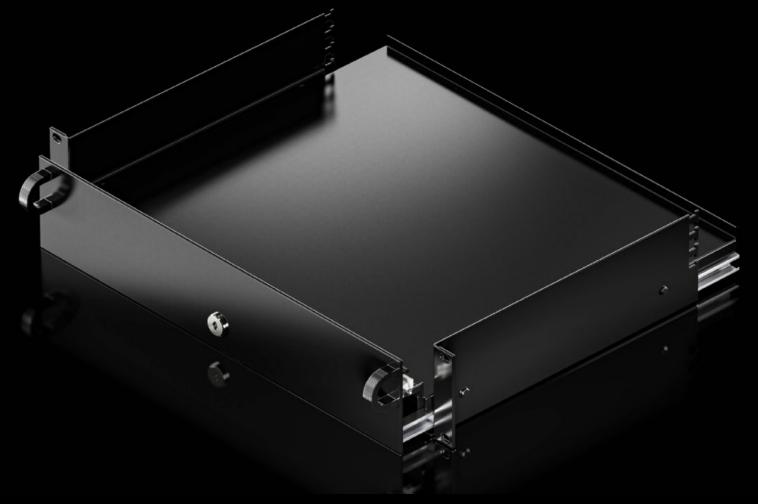

## DK 5302.205 - Keyboard drawer 2 U for one 482.6 mm (19") mounting level

For 482.6 mm (19") mounting angles, suitable for keyboards up to 430 mm wide and 250 mm deep with front panel folded over.

## **Features**

| Model No.                        | DK 5302.205                                                                                                    |
|----------------------------------|----------------------------------------------------------------------------------------------------------------|
| Product description              | For keyboards up to 430 mm wide and 250 mm deep with the front panel folded over.                              |
| Material                         | Sheet steel with aluminium front                                                                               |
| Surface finish                   | Spray-finished                                                                                                 |
| Colour                           | RAL 9005                                                                                                       |
| Supply includes                  | Lockable drawer with handles Folding front Pull-out mousepad Mouse support Practical cable entry Strain relief |
| Dimensions                       | Width: 482.6 mm                                                                                                |
| Max. keyboard dimensions (WxHxD) | 430 x 250 mm                                                                                                   |
| Note on Model No.                | Installation depth: 390 mm                                                                                     |
| Packs of                         | 1 pc(s).                                                                                                       |
| Net weight                       | 6.12                                                                                                           |
| Gross weight                     | 7.12                                                                                                           |
| Customs tariff number            | 94039910                                                                                                       |
| EAN                              | 4028177955660                                                                                                  |
| ETIM 9                           | EC002620                                                                                                       |
| ECLASS 8.0                       | 27189261                                                                                                       |