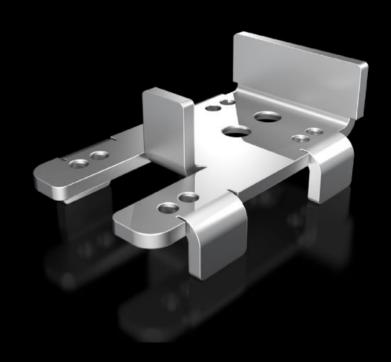

## VX 5302.351 - Mounting bracket for door operated switches in VX, VX IT, TX CableNet

For attaching a door-operated switch to the enclosure frame.

## **Features**

| Model No.             | VX 5302.351                                                                                                                                                                                                                                                                                    |
|-----------------------|------------------------------------------------------------------------------------------------------------------------------------------------------------------------------------------------------------------------------------------------------------------------------------------------|
| Product description   | To secure a door-operated switch to the frame of the VX, VX IT and TX CableNet in conjunction with the various door variants in these enclosure systems. Depending on the door variant, this is secured to the horizontal frame section at the top or onto the vertical sections at the sides. |
| Supply includes       | Assembly parts                                                                                                                                                                                                                                                                                 |
| Packs of              | 1 pc(s).                                                                                                                                                                                                                                                                                       |
| Net weight            | 0.065                                                                                                                                                                                                                                                                                          |
| Gross weight          | 0.069                                                                                                                                                                                                                                                                                          |
| Customs tariff number | 83024900                                                                                                                                                                                                                                                                                       |
| EAN                   | 4028177965645                                                                                                                                                                                                                                                                                  |
| ETIM 9                | EC002620                                                                                                                                                                                                                                                                                       |
| ECLASS 8.0            | 27189234                                                                                                                                                                                                                                                                                       |