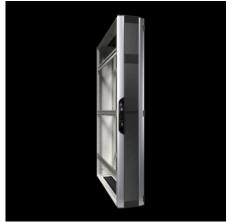

## VX 5381.830 - Cable management rack VX IT

For laying, securing and storing cables or as an empty enclosure with uneven LCP installations.

#### **Features**

| Model No.           | VX 5381.830                                                                                                                         |
|---------------------|-------------------------------------------------------------------------------------------------------------------------------------|
| Product description | For laying, securing and storing cables or as an empty enclosure with uneven Liquid Cooling Package (LCP) installations.            |
| Benefits            | Optimum accommodation of surplus cables and structured cable management                                                             |
| Applications        | As a cable management rack between fully configured network and server racks                                                        |
|                     | As an empty enclosure for symmetrical balancing in cold/hot aisle containment with an uneven number of LCPs in two enclosure suites |
|                     | As a placeholder for easy retrofitting of LCP installations                                                                         |
| Material            | Sheet steel<br>Aluminium                                                                                                            |
| Surface finish      | Enclosure frame: Dipcoat-primed                                                                                                     |
|                     | Doors and roof: Dipcoat-primed, powder-coated                                                                                       |
| General colour      | RAL 7035                                                                                                                            |
| Colour              | Enclosure: RAL 7035                                                                                                                 |
|                     | Front: RAL 9005                                                                                                                     |
|                     |                                                                                                                                     |

### Features

| Supply includes | Enclosure frame with front and rear door                                                                                           |
|-----------------|------------------------------------------------------------------------------------------------------------------------------------|
|                 | Aluminium door, front, solid with black designer trim panel, 180°                                                                  |
|                 | hinges                                                                                                                             |
|                 | Sheet steel rear door, solid, one-piece, 130° hinges                                                                               |
|                 | Lock front and rear: Comfort handle for profile half-cylinders and                                                                 |
|                 | security lock 3524 E                                                                                                               |
|                 | 2 roof/base plates, with cut-outs for cable entry via brush strips 3 VX punched sections with mounting flanges mounted on the left |
|                 | and right                                                                                                                          |
|                 | and right                                                                                                                          |
| Dimensions      | Width: 300 mm                                                                                                                      |
|                 | Height: 2,000 mm                                                                                                                   |
|                 | Depth: 1,200 mm                                                                                                                    |
| Design          | Cable management enclosure                                                                                                         |
| Note            | For positioning at the start/end of an enclosure suite, a side panel                                                               |
|                 | will be required                                                                                                                   |
| Basic material  | Aluminium                                                                                                                          |
| Packs of        | 1 pc(s).                                                                                                                           |
| Net weight      | 69.4                                                                                                                               |
| Gross weight    | 84.4                                                                                                                               |
| EAN             | 4028177950160                                                                                                                      |
| ETIM 9          | EC000721                                                                                                                           |
| ECLASS 8.0      | 27182003                                                                                                                           |
|                 |                                                                                                                                    |