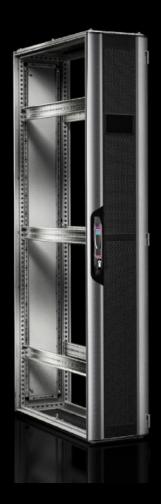

## VX 5381.830 - Cable management rack VX IT

For laying, securing and storing cables or as an empty enclosure with uneven LCP installations.

#### **Features**

| Model No.           | VX 5381.830                                                                                                                         |
|---------------------|-------------------------------------------------------------------------------------------------------------------------------------|
| Product description | For laying, securing and storing cables or as an empty enclosure with uneven Liquid Cooling Package (LCP) installations.            |
| Benefits            | Optimum accommodation of surplus cables and structured cable management                                                             |
| Applications        | As a cable management rack between fully configured network and server racks                                                        |
|                     | As an empty enclosure for symmetrical balancing in cold/hot aisle containment with an uneven number of LCPs in two enclosure suites |
|                     | As a placeholder for easy retrofitting of LCP installations                                                                         |
| Material            | Sheet steel<br>Aluminium                                                                                                            |
| Surface finish      | Enclosure frame: Dipcoat-primed                                                                                                     |
|                     | Doors and roof: Dipcoat-primed, powder-coated                                                                                       |
| General colour      | RAL 7035                                                                                                                            |
| Colour              | Enclosure: RAL 7035                                                                                                                 |
|                     | Front: RAL 9005                                                                                                                     |
|                     |                                                                                                                                     |

### Features

| Supply includes | Enclosure frame with front and rear door                                                                                           |
|-----------------|------------------------------------------------------------------------------------------------------------------------------------|
|                 | Aluminium door, front, solid with black designer trim panel, 180°                                                                  |
|                 | hinges                                                                                                                             |
|                 | Sheet steel rear door, solid, one-piece, 130° hinges                                                                               |
|                 | Lock front and rear: Comfort handle for profile half-cylinders and                                                                 |
|                 | security lock 3524 E                                                                                                               |
|                 | 2 roof/base plates, with cut-outs for cable entry via brush strips 3 VX punched sections with mounting flanges mounted on the left |
|                 | and right                                                                                                                          |
|                 | and right                                                                                                                          |
| Dimensions      | Width: 300 mm                                                                                                                      |
|                 | Height: 2,000 mm                                                                                                                   |
|                 | Depth: 1,200 mm                                                                                                                    |
| Design          | Cable management enclosure                                                                                                         |
| Note            | For positioning at the start/end of an enclosure suite, a side panel                                                               |
|                 | will be required                                                                                                                   |
| Basic material  | Aluminium                                                                                                                          |
| Packs of        | 1 pc(s).                                                                                                                           |
| Net weight      | 69.4                                                                                                                               |
| Gross weight    | 84.4                                                                                                                               |
| EAN             | 4028177950160                                                                                                                      |
| ETIM 9          | EC000721                                                                                                                           |
| ECLASS 8.0      | 27182003                                                                                                                           |
|                 |                                                                                                                                    |