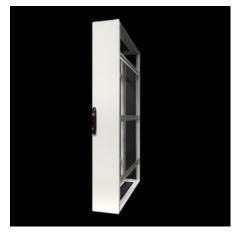

## VX 5381.830 - Cable management rack VX IT

For laying, securing and storing cables or as an empty enclosure with uneven LCP installations.

#### **Features**

| Model No.           | VX 5381.830                                                                                                                         |
|---------------------|-------------------------------------------------------------------------------------------------------------------------------------|
| Product description | For laying, securing and storing cables or as an empty enclosure with uneven Liquid Cooling Package (LCP) installations.            |
| Benefits            | Optimum accommodation of surplus cables and structured cable management                                                             |
| Applications        | As a cable management rack between fully configured network and server racks                                                        |
|                     | As an empty enclosure for symmetrical balancing in cold/hot aisle containment with an uneven number of LCPs in two enclosure suites |
|                     | As a placeholder for easy retrofitting of LCP installations                                                                         |
| Material            | Sheet steel<br>Aluminium                                                                                                            |
| Surface finish      | Enclosure frame: Dipcoat-primed                                                                                                     |
|                     | Doors and roof: Dipcoat-primed, powder-coated                                                                                       |
| General colour      | RAL 7035                                                                                                                            |
| Colour              | Enclosure: RAL 7035                                                                                                                 |
|                     | Front: RAL 9005                                                                                                                     |
|                     |                                                                                                                                     |

### Features

| Supply includes | Enclosure frame with front and rear door                                                                                           |
|-----------------|------------------------------------------------------------------------------------------------------------------------------------|
|                 | Aluminium door, front, solid with black designer trim panel, 180°                                                                  |
|                 | hinges                                                                                                                             |
|                 | Sheet steel rear door, solid, one-piece, 130° hinges                                                                               |
|                 | Lock front and rear: Comfort handle for profile half-cylinders and                                                                 |
|                 | security lock 3524 E                                                                                                               |
|                 | 2 roof/base plates, with cut-outs for cable entry via brush strips 3 VX punched sections with mounting flanges mounted on the left |
|                 | and right                                                                                                                          |
|                 | and right                                                                                                                          |
| Dimensions      | Width: 300 mm                                                                                                                      |
|                 | Height: 2,000 mm                                                                                                                   |
|                 | Depth: 1,200 mm                                                                                                                    |
| Design          | Cable management enclosure                                                                                                         |
| Note            | For positioning at the start/end of an enclosure suite, a side panel                                                               |
|                 | will be required                                                                                                                   |
| Basic material  | Aluminium                                                                                                                          |
| Packs of        | 1 pc(s).                                                                                                                           |
| Net weight      | 69.4                                                                                                                               |
| Gross weight    | 84.4                                                                                                                               |
| EAN             | 4028177950160                                                                                                                      |
| ETIM 9          | EC000721                                                                                                                           |
| ECLASS 8.0      | 27182003                                                                                                                           |
|                 |                                                                                                                                    |