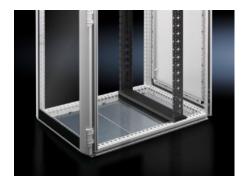

## DK 5501.285 - Mounting frame, 482.6 mm (19") for TS, TS IT

For the installation of the front and rear 482.6 mm (19") levels, the welded 482.6 mm (19") mounting frame may be attached with complete depth variability.

## **Features**

| Model No.           | DK 5501.285                                                                                                                                                                                                                                                                                                                                                                                                                                                                                                                                                   |
|---------------------|---------------------------------------------------------------------------------------------------------------------------------------------------------------------------------------------------------------------------------------------------------------------------------------------------------------------------------------------------------------------------------------------------------------------------------------------------------------------------------------------------------------------------------------------------------------|
| Product description | Firmly linked 482.6mm (19") mounting frame for integration of a 482.6 mm (19") mounting level within a TS frame structure. Profiles analogous to TS IT for complete system compatibility, incl. tool-free assembly. Depth-variable mounting between the roof and base frames. Individual height units bi-directionally numbered. Mounting frame at the front, prepared for the integration of cable management and Dynamic Rack Control (RFID), mounting frame at the rear for space-saving integration of the PDU busbar, in the Zero-U space on both sides. |
| Material            | Sheet steel                                                                                                                                                                                                                                                                                                                                                                                                                                                                                                                                                   |
| Surface finish      | Primed                                                                                                                                                                                                                                                                                                                                                                                                                                                                                                                                                        |
| Colour              | RAL 9005                                                                                                                                                                                                                                                                                                                                                                                                                                                                                                                                                      |
| Supply includes     | Assembly parts                                                                                                                                                                                                                                                                                                                                                                                                                                                                                                                                                |
| Units               | 47 U                                                                                                                                                                                                                                                                                                                                                                                                                                                                                                                                                          |
| Mounting position   | rear                                                                                                                                                                                                                                                                                                                                                                                                                                                                                                                                                          |
| Load capacity       | Up to 15,000 N static load, with even load distribution on two 482.6 mm (19") mounting frames, fully configured.                                                                                                                                                                                                                                                                                                                                                                                                                                              |
|                     |                                                                                                                                                                                                                                                                                                                                                                                                                                                                                                                                                               |

## **Features**

| Note                  | The outer mounting level of the enclosure frame is left free for other installed equipment. All-round compartmentalisation with air baffle plates is supported. |
|-----------------------|-----------------------------------------------------------------------------------------------------------------------------------------------------------------|
| To fit                | Enclosure type: TS<br>TS IT<br>Width: 600 mm<br>Height: 2,200 mm                                                                                                |
| Packs of              | 1 pc(s).                                                                                                                                                        |
| Net weight            | 12                                                                                                                                                              |
| Gross weight          | 15                                                                                                                                                              |
| Customs tariff number | 73269098                                                                                                                                                        |
| EAN                   | 4028177716506                                                                                                                                                   |
| ETIM 9                | EC002620                                                                                                                                                        |
| ECLASS 8.0            | 27189261                                                                                                                                                        |