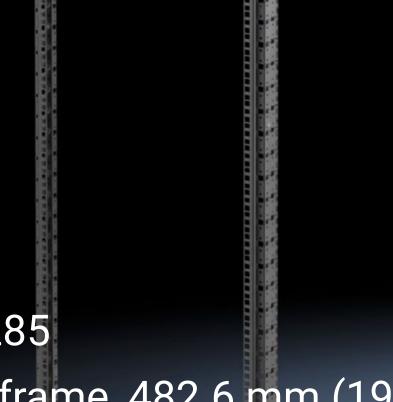

## Rittal - The System.

Faster - better - everywhere.

DK 5501.285 Mounting frame, 482.6 mm (19")

State: 15/05/2025 (Source: rittal.com/com-en)

## DK 5501.285 - Mounting frame, 482.6 mm (19") for TS, TS IT

For the installation of the front and rear 482.6 mm (19") levels, the welded 482.6 mm (19") mounting frame may be attached with complete depth variability.

## **Features**

| Model No.           | DK 5501.285                                                                                                                                                                                                                                                                                                                                                                                                                                                                                                                                                   |
|---------------------|---------------------------------------------------------------------------------------------------------------------------------------------------------------------------------------------------------------------------------------------------------------------------------------------------------------------------------------------------------------------------------------------------------------------------------------------------------------------------------------------------------------------------------------------------------------|
| Product description | Firmly linked 482.6mm (19") mounting frame for integration of a 482.6 mm (19") mounting level within a TS frame structure. Profiles analogous to TS IT for complete system compatibility, incl. tool-free assembly. Depth-variable mounting between the roof and base frames. Individual height units bi-directionally numbered. Mounting frame at the front, prepared for the integration of cable management and Dynamic Rack Control (RFID), mounting frame at the rear for space-saving integration of the PDU busbar, in the Zero-U space on both sides. |
| Material            | Sheet steel                                                                                                                                                                                                                                                                                                                                                                                                                                                                                                                                                   |
| Surface finish      | Primed                                                                                                                                                                                                                                                                                                                                                                                                                                                                                                                                                        |
| Colour              | RAL 9005                                                                                                                                                                                                                                                                                                                                                                                                                                                                                                                                                      |
| Supply includes     | Assembly parts                                                                                                                                                                                                                                                                                                                                                                                                                                                                                                                                                |
| Units               | 47 U                                                                                                                                                                                                                                                                                                                                                                                                                                                                                                                                                          |
| Mounting position   | rear                                                                                                                                                                                                                                                                                                                                                                                                                                                                                                                                                          |
| Load capacity       | Up to 15,000 N static load, with even load distribution on two 482.6 mm (19") mounting frames, fully configured.                                                                                                                                                                                                                                                                                                                                                                                                                                              |
|                     |                                                                                                                                                                                                                                                                                                                                                                                                                                                                                                                                                               |