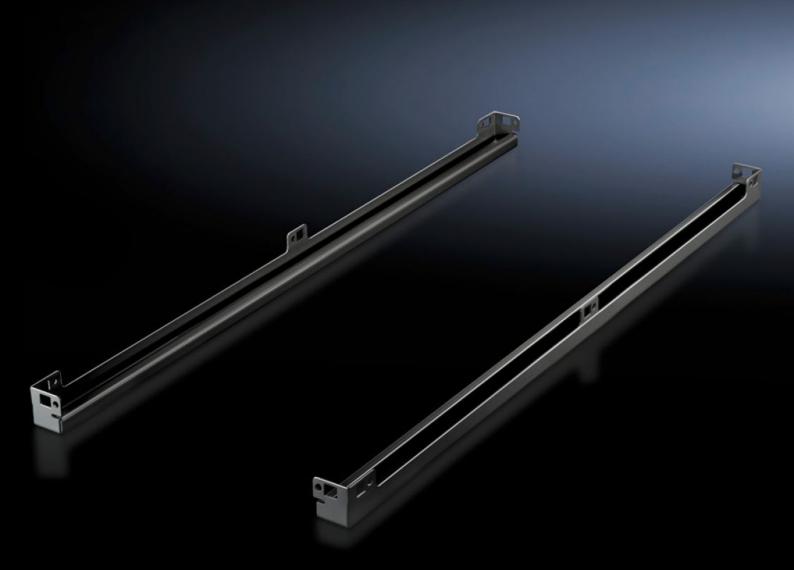

## DK 5501.325 - Base mount for TS IT

To accommodate gland plate modules. RAL 9005 (black) version.

## **Features**

| Model No.             | DK 5501.325                                                                              |
|-----------------------|------------------------------------------------------------------------------------------|
| Product description   | To accommodate gland plate modules. RAL 9005 (black) Version.                            |
| Benefits              | Tool-free mounting or screw-fastening. Easily retroffitted and combined with stabiliser. |
| Material              | Sheet steel                                                                              |
| Surface finish        | Spray-finished                                                                           |
| Colour                | RAL 9005                                                                                 |
| Supply includes       | 2 mounting rails including assembly parts.                                               |
| To fit                | Depth: 1,000 mm                                                                          |
| Packs of              | 2 pc(s).                                                                                 |
| Customs tariff number | 7326909099                                                                               |
| EAN                   | 4028177678934                                                                            |
| EAN11 (UC)            | 86930                                                                                    |
| ETIM 9                | EC002620                                                                                 |
| ECLASS 8.0            | 27189261                                                                                 |