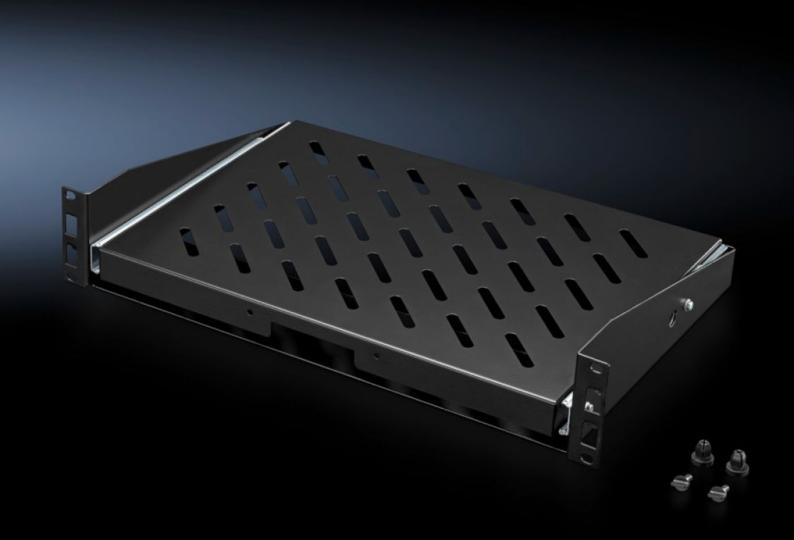

# DK 5501.635 - Component shelf, pull-out, 2 U for one 482.6 mm (19") mounting level

This complete set comprises the pre-configured variant including telescopic slides, moulded handle, flange and locking pins.

#### **Features**

| Model No.            | DK 5501.635                                                                                                                                                                                                                                              |
|----------------------|----------------------------------------------------------------------------------------------------------------------------------------------------------------------------------------------------------------------------------------------------------|
| Product description  | For simple, front installation of wall-mounted or floor-standing enclosures with at least one 482.6 mm (19") mounting level. This complete set includes the pre-configured variant including telescopic slides, moulded handle, flange and locking pins. |
| Benefits             | Simple, tool-free assembly Fully extendible Self-locking                                                                                                                                                                                                 |
| Material             | Sheet steel                                                                                                                                                                                                                                              |
| Surface finish       | Spray-finished                                                                                                                                                                                                                                           |
| Colour               | RAL 9005                                                                                                                                                                                                                                                 |
| Supply includes      | Component shelf, pre-configured Assembly parts                                                                                                                                                                                                           |
| Load capacity static | 250 N                                                                                                                                                                                                                                                    |
| Contact surface      | Width: 430 mm<br>Depth: 300 mm                                                                                                                                                                                                                           |
| Packs of             | 1 pc(s).                                                                                                                                                                                                                                                 |
| Net weight           | 3                                                                                                                                                                                                                                                        |
|                      |                                                                                                                                                                                                                                                          |