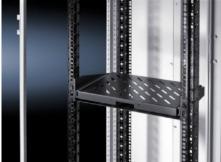

# DK 5501.635 - Component shelf, pull-out, 2 U for one 482.6 mm (19") mounting level

This complete set comprises the pre-configured variant including telescopic slides, moulded handle, flange and locking pins.

#### **Features**

| Model No.            | DK 5501.635                                                                                                                                                                                                                                              |
|----------------------|----------------------------------------------------------------------------------------------------------------------------------------------------------------------------------------------------------------------------------------------------------|
| Product description  | For simple, front installation of wall-mounted or floor-standing enclosures with at least one 482.6 mm (19") mounting level. This complete set includes the pre-configured variant including telescopic slides, moulded handle, flange and locking pins. |
| Benefits             | Simple, tool-free assembly Fully extendible Self-locking                                                                                                                                                                                                 |
| Material             | Sheet steel                                                                                                                                                                                                                                              |
| Surface finish       | Spray-finished                                                                                                                                                                                                                                           |
| Colour               | RAL 9005                                                                                                                                                                                                                                                 |
| Supply includes      | Component shelf, pre-configured Assembly parts                                                                                                                                                                                                           |
| Load capacity static | 250 N                                                                                                                                                                                                                                                    |
| Contact surface      | Width: 430 mm<br>Depth: 300 mm                                                                                                                                                                                                                           |
| Packs of             | 1 pc(s).                                                                                                                                                                                                                                                 |
| Net weight           | 3                                                                                                                                                                                                                                                        |
|                      |                                                                                                                                                                                                                                                          |