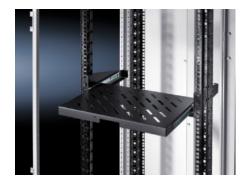

# DK 5501.635 - Component shelf, pull-out, 2 U for one 482.6 mm (19") mounting level

This complete set comprises the pre-configured variant including telescopic slides, moulded handle, flange and locking pins.

#### **Features**

| Model No.            | DK 5501.635                                                                                                                                                                                                                                              |
|----------------------|----------------------------------------------------------------------------------------------------------------------------------------------------------------------------------------------------------------------------------------------------------|
| Product description  | For simple, front installation of wall-mounted or floor-standing enclosures with at least one 482.6 mm (19") mounting level. This complete set includes the pre-configured variant including telescopic slides, moulded handle, flange and locking pins. |
| Benefits             | Simple, tool-free assembly Fully extendible Self-locking                                                                                                                                                                                                 |
| Material             | Sheet steel                                                                                                                                                                                                                                              |
| Surface finish       | Spray-finished                                                                                                                                                                                                                                           |
| Colour               | RAL 9005                                                                                                                                                                                                                                                 |
| Supply includes      | Component shelf, pre-configured Assembly parts                                                                                                                                                                                                           |
| Load capacity static | 250 N                                                                                                                                                                                                                                                    |
| Contact surface      | Width: 430 mm<br>Depth: 300 mm                                                                                                                                                                                                                           |
| Packs of             | 1 pc(s).                                                                                                                                                                                                                                                 |
| Net weight           | 3                                                                                                                                                                                                                                                        |
|                      |                                                                                                                                                                                                                                                          |