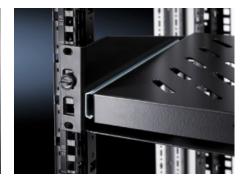

# DK 5501.635 - Component shelf, pull-out, 2 U for one 482.6 mm (19") mounting level

This complete set comprises the pre-configured variant including telescopic slides, moulded handle, flange and locking pins.

#### **Features**

| Model No.            | DK 5501.635                                                                                                                                                                                                                                              |
|----------------------|----------------------------------------------------------------------------------------------------------------------------------------------------------------------------------------------------------------------------------------------------------|
| Product description  | For simple, front installation of wall-mounted or floor-standing enclosures with at least one 482.6 mm (19") mounting level. This complete set includes the pre-configured variant including telescopic slides, moulded handle, flange and locking pins. |
| Benefits             | Simple, tool-free assembly Fully extendible Self-locking                                                                                                                                                                                                 |
| Material             | Sheet steel                                                                                                                                                                                                                                              |
| Surface finish       | Spray-finished                                                                                                                                                                                                                                           |
| Colour               | RAL 9005                                                                                                                                                                                                                                                 |
| Supply includes      | Component shelf, pre-configured Assembly parts                                                                                                                                                                                                           |
| Load capacity static | 250 N                                                                                                                                                                                                                                                    |
| Contact surface      | Width: 430 mm<br>Depth: 300 mm                                                                                                                                                                                                                           |
| Packs of             | 1 pc(s).                                                                                                                                                                                                                                                 |
| Net weight           | 3                                                                                                                                                                                                                                                        |
|                      |                                                                                                                                                                                                                                                          |