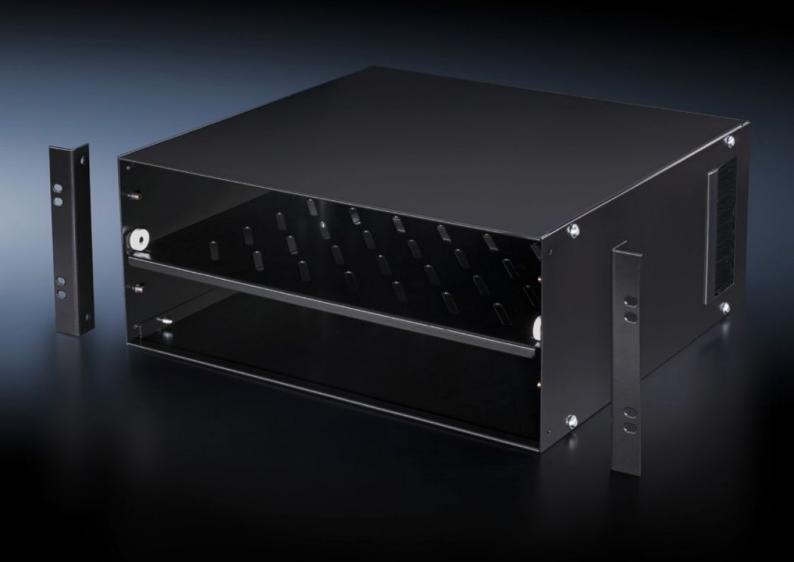

# DK 5501.900 - Small equipment box, 4 U, shielded for one 482.6 mm (19") mounting level

The small equipment box contains an adjustable mounting base which can be used to further sub-divide the box.

#### **Features**

| Model No.           | DK 5501.900                                                                                                                                                                                                                      |
|---------------------|----------------------------------------------------------------------------------------------------------------------------------------------------------------------------------------------------------------------------------|
| Product description | For accommodation of small equipment and other accessories within a partitioned 482.6 mm (19") installation level. The small equipment box contains an adjustable mounting base which can be used to further sub-divide the box. |
| Material            | Sheet steel<br>Brush strip: Plastic, UL 94-HB                                                                                                                                                                                    |
| Surface finish      | Spray-finished                                                                                                                                                                                                                   |
| Colour              | RAL 9005                                                                                                                                                                                                                         |
| Supply includes     | Small equipment box with brush strip 1 shelf                                                                                                                                                                                     |
| Load capacity       | 200 N surface load, static                                                                                                                                                                                                       |
| Contact surface     | Width: 405 mm<br>Depth: 300 mm                                                                                                                                                                                                   |
| Dimensions          | Width: 427 mm<br>Height: 170 mm<br>Depth: 400 mm                                                                                                                                                                                 |