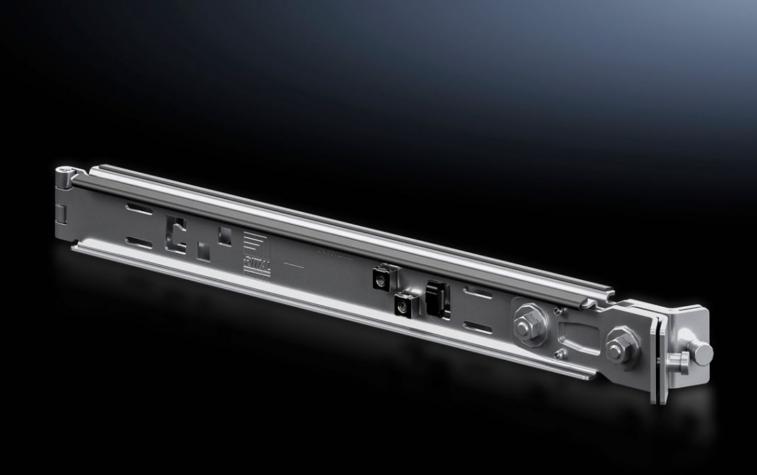

## DK 5502.110 - 482.6 mm (19") installation aid for Network Cable Organizer

For mounting between a front and a rear pair of mounting angles.

## **Features**

| Model No.             | DK 5502.110                                                                           |
|-----------------------|---------------------------------------------------------------------------------------|
| Product description   | For easier mounting of 482.6 mm (19") installed components within the mounting level. |
| Applications          | To support heavy installed equipment                                                  |
| Material              | Sheet steel                                                                           |
| Colour                | RAL 9005                                                                              |
| Supply includes       | Assembly parts                                                                        |
| Load capacity         | max. 150 N                                                                            |
| Note                  | Effective contact surface 35 mm per side                                              |
| Packs of              | 1 pc(s).                                                                              |
| Net weight            | 0.64                                                                                  |
| Gross weight          | 0.84                                                                                  |
| Customs tariff number | 76042990                                                                              |
| EAN                   | 4028177938007                                                                         |
| ETIM 9                | EC002620                                                                              |
| ECLASS 8.0            | 27189261                                                                              |