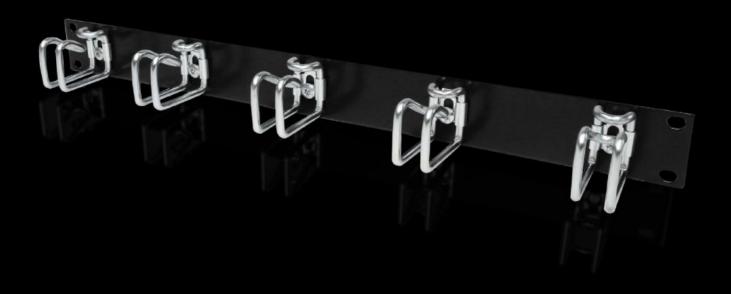

## DK 5502.205 - Cable management panel with steel rings

For horizontal management of the patch cables, with 5 cable shunting rings.

## Features

| DK 5502.205                                                                                                    |
|----------------------------------------------------------------------------------------------------------------|
| For horizontal management of the patch cables, with 5 cable shunting rings.                                    |
| Panel: Sheet steel<br>Ring: Steel                                                                              |
| Panel: Spray-finished<br>Ring: Zinc-plated                                                                     |
| RAL 9005                                                                                                       |
| The sizes given are external dimensions.                                                                       |
| Width: 482.6 mm                                                                                                |
| 1 U                                                                                                            |
| Ring depth: 55 mm<br>Ring height: 43 mm                                                                        |
| 1 pc(s).                                                                                                       |
| 0.57                                                                                                           |
| 0.599                                                                                                          |
| 2.9 kg CO2 eq (Cat B)                                                                                          |
| Category B: PCF value (cradle-to-gate) based on the product weight, approximately calculated and self-declared |
| 94039910                                                                                                       |
| 4028177679320                                                                                                  |
| E7239783                                                                                                       |
| EC000322                                                                                                       |
| 27400604                                                                                                       |
|                                                                                                                |