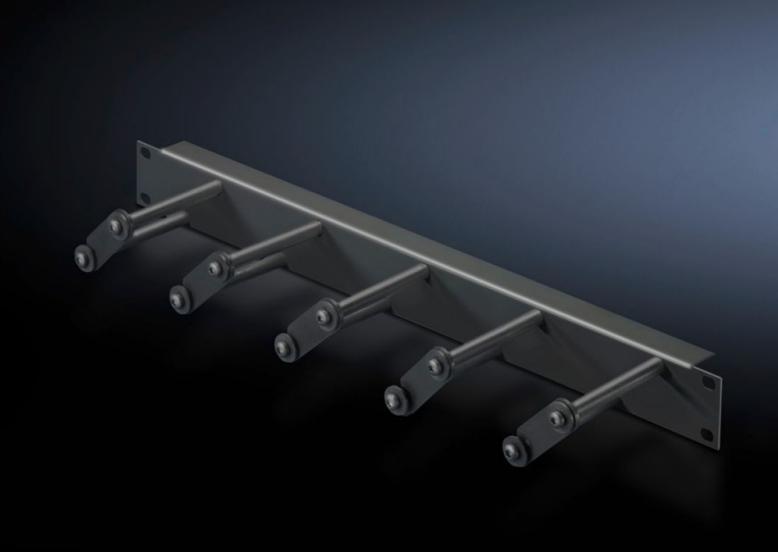

# Cable management panel with cable routing bars

State: 07/09/2025 (Source: rittal.com/com-en)

## DK 5502.225 - Cable management panel with cable routing bars for horizontal cable management

For horizontal management of the patch cables with cable routing bars, allows user-friendly modification and extension of the cabling by opening the individual cable routing bars.

#### **Features**

| Model No.                     | DK 5502.225                                                                                                                                                                        |
|-------------------------------|------------------------------------------------------------------------------------------------------------------------------------------------------------------------------------|
| Product description           | For horizontal management of the patch cables with 5 cable routing bars. Opening the individual cable routing bars allows user-friendly modification and extension of the cabling. |
| Material                      | Panel: Sheet steel, spray finished<br>Cable routing bars: Plastic                                                                                                                  |
| Depth of bars                 | 100 mm                                                                                                                                                                             |
| Number bars per U             | 5                                                                                                                                                                                  |
| Dimensions                    | Width: 482.6 mm                                                                                                                                                                    |
| Units                         | 1 U                                                                                                                                                                                |
| Packs of                      | 1 pc(s).                                                                                                                                                                           |
| Net weight                    | 0.5                                                                                                                                                                                |
| Gross weight                  | 0.632                                                                                                                                                                              |
| PCF per pack (cradle-to-gate) | 2.4 kg CO2 eq (Cat B)                                                                                                                                                              |
| Note on PCF category          | Category B: PCF value (cradle-to-gate) based on the product weight, approximately calculated and self-declared                                                                     |
| Customs tariff number         | 94039910                                                                                                                                                                           |
| EAN                           | 4028177679337                                                                                                                                                                      |
| E-Number Sweden               | E7239788                                                                                                                                                                           |
| ETIM 9                        | EC002624                                                                                                                                                                           |
| ECLASS 8.0                    | 27189265                                                                                                                                                                           |
|                               |                                                                                                                                                                                    |