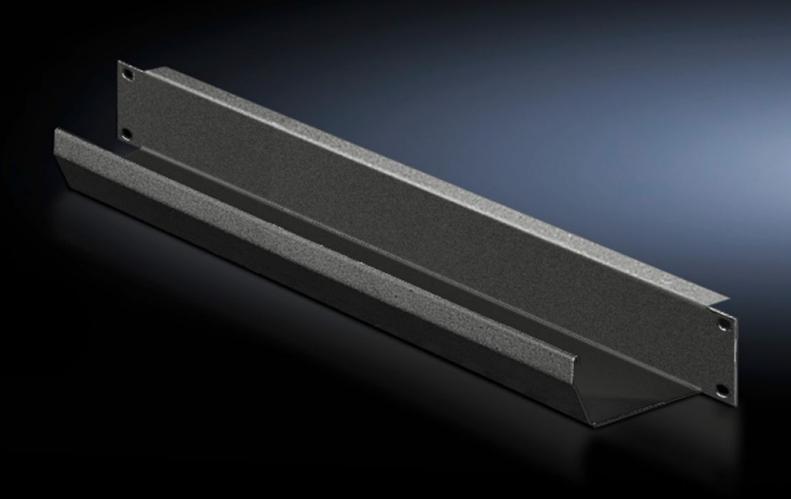

## DK 5502.245 - Cable routing channel 482.6 mm (19")

To hold the patching cables.

## **Features**

| Model No.                     | DK 5502.245                                                                                                    |
|-------------------------------|----------------------------------------------------------------------------------------------------------------|
| Product description           | To hold the patching cables.                                                                                   |
| Material                      | Sheet steel                                                                                                    |
| Surface finish                | Spray-finished                                                                                                 |
| Colour                        | RAL 9005                                                                                                       |
| Dimensions                    | Width: 482.6 mm<br>Depth: 85 mm                                                                                |
| Units                         | 1 U                                                                                                            |
| Packs of                      | 1 pc(s).                                                                                                       |
| Net weight                    | 0.9                                                                                                            |
| Gross weight                  | 1.033                                                                                                          |
| PCF per pack (cradle-to-gate) | 3.9 kg CO2 eq (Cat B)                                                                                          |
| Note on PCF category          | Category B: PCF value (cradle-to-gate) based on the product weight, approximately calculated and self-declared |
| Customs tariff number         | 73269098                                                                                                       |
| EAN                           | 4028177679351                                                                                                  |
| E-Number Sweden               | E7239791                                                                                                       |
| ETIM 9                        | EC000322                                                                                                       |
| ECLASS 8.0                    | 27400604                                                                                                       |
|                               |                                                                                                                |