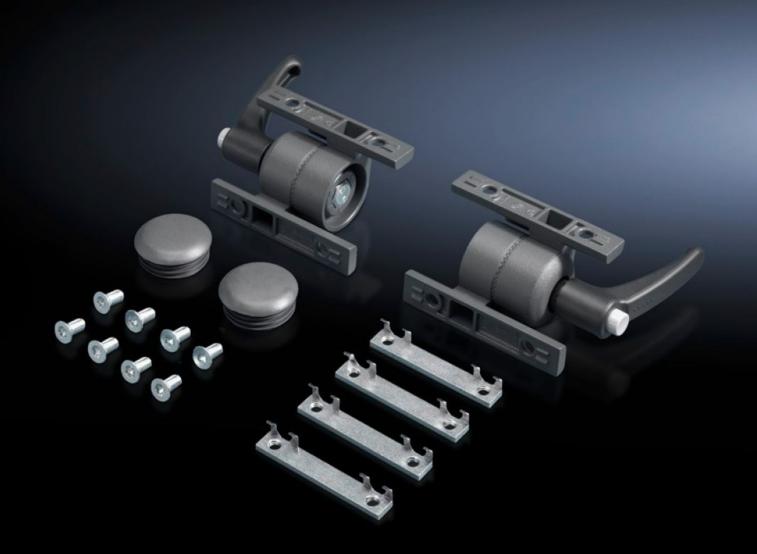

## CP 6005.500 - Frame connector, adjustable for Comfort Panel

Adjustable enclosure connector, for Comfort Panels, mounting between operating and housings and horizontal or vertical surfaces.

## **Features**

| Model No.                  | CP 6005.500                                                                                 |
|----------------------------|---------------------------------------------------------------------------------------------|
| Product description        | For use between the command panel and keyboard housing and horizontal or vertical surfaces. |
| Material                   | Die-cast zinc                                                                               |
| Surface finish             | Powder-coated                                                                               |
| Colour                     | RAL 7024                                                                                    |
| Supply includes            | Assembly parts and clamping levers for both sides.                                          |
| Rotation angle/swivel area | Adjustable in 8° stepped increments.                                                        |
| Packs of                   | 1 pc(s).                                                                                    |
| Net weight                 | 0.65                                                                                        |
| Gross weight               | 0.758                                                                                       |
| Customs tariff number      | 79070000                                                                                    |
| EAN                        | 4028177490116                                                                               |
| ETIM 9                     | EC002504                                                                                    |
| ECLASS 8.0                 | 27142423                                                                                    |
|                            |                                                                                             |