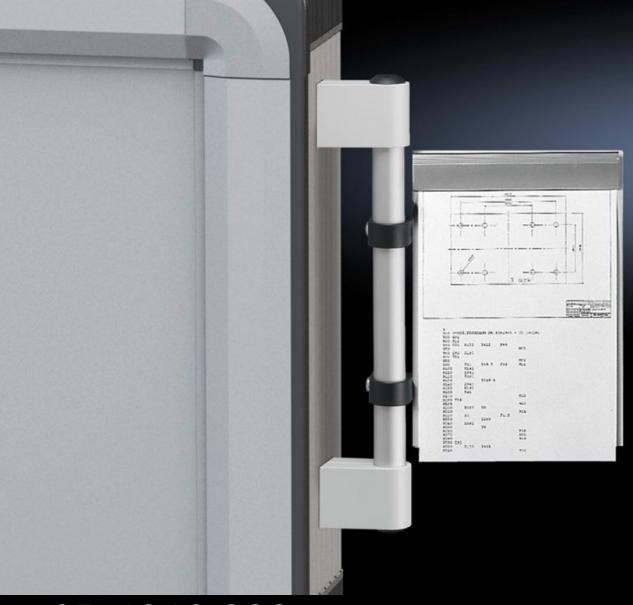

## CP 6013.000 - Clipboard

For securing operating instructions or plans (A4 size) at eye level, for mounting on the handle set.

## **Features**

| Model No.             | CP 6013.000                                                                                                                                                   |
|-----------------------|---------------------------------------------------------------------------------------------------------------------------------------------------------------|
| Product description   | For securing operating instructions or plans (A4 size) at eye level.                                                                                          |
| Function principle    | Prepared for mounting on the right-hand side. Mounting on the left is also possible by unscrewing and moving the clip part.                                   |
| Material              | Clipboard: Sheet steel<br>Clip part: Aluminium                                                                                                                |
| Surface finish        | Clip part: Natural anodised                                                                                                                                   |
| Colour                | RAL 7035                                                                                                                                                      |
| Note                  | Depending on the application, a different handle system is required For mounting purposes, a straight tube length of ≥ 200 mm, Ø 20 mm or Ø 25 mm is required |
| Dimensions            | Width: 225 mm<br>Height: 315 mm                                                                                                                               |
| Packs of              | 1 pc(s).                                                                                                                                                      |
| Net weight            | 0.84                                                                                                                                                          |
| Gross weight          | 0.889                                                                                                                                                         |
| Customs tariff number | 39269097                                                                                                                                                      |
| EAN                   | 4028177118218                                                                                                                                                 |
| ETIM 9                | EC002270                                                                                                                                                      |
| ECLASS 8.0            | 27189267                                                                                                                                                      |