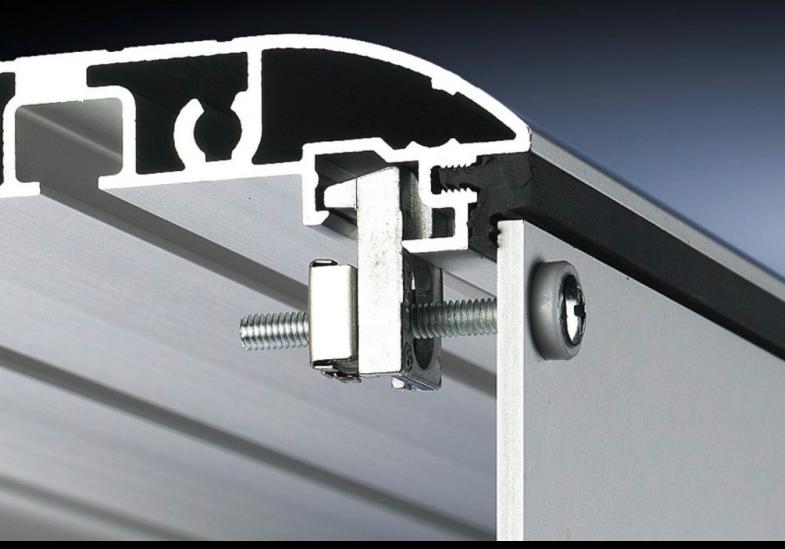

## CP 6053.000 - Mounting kit for Optipanel

For the installation of aluminium front panels, command panels and keyboards.

## **Features**

| Model No.             | CP 6053.000                                                                  |
|-----------------------|------------------------------------------------------------------------------|
| Design                | For holes                                                                    |
| Product description   | For the installation of aluminium front panels, command panels and keyboards |
| Supply includes       | Packs of 30 retaining claws, captive nuts, screws and sealing washers        |
| Thread                | M5                                                                           |
| Packs of              | 30 pc(s).                                                                    |
| Net weight            | 0.51                                                                         |
| Gross weight          | 0.55                                                                         |
| Customs tariff number | 83024900                                                                     |
| EAN                   | 4028177118911                                                                |
| ETIM 9                | EC002625                                                                     |
| ECLASS 8.0            | 27189234                                                                     |