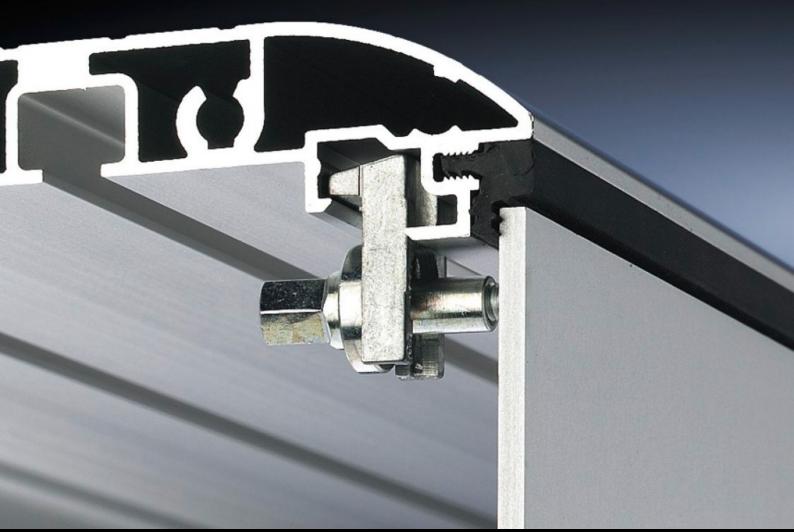

## CP 6053.500 - Mounting kit for Optipanel

For the installation of aluminium front panels, command panels and keyboards.

## Features

| Model No.             | CP 6053.500                                                                  |
|-----------------------|------------------------------------------------------------------------------|
| Design                | For threaded bolts                                                           |
| Product description   | For the installation of aluminium front panels, command panels and keyboards |
| Supply includes       | Pack of 10 retaining claws and cap screws                                    |
| Direct Integration    | For the installation of TFT monitors 15", 17" and 19".                       |
| Thread                | M5                                                                           |
| Packs of              | 10 pc(s).                                                                    |
| Net weight            | 0.13                                                                         |
| Gross weight          | 0.142                                                                        |
| Customs tariff number | 83024900                                                                     |
| EAN                   | 4028177163669                                                                |
| ETIM 9                | EC002625                                                                     |
| ECLASS 8.0            | 27189234                                                                     |
|                       |                                                                              |