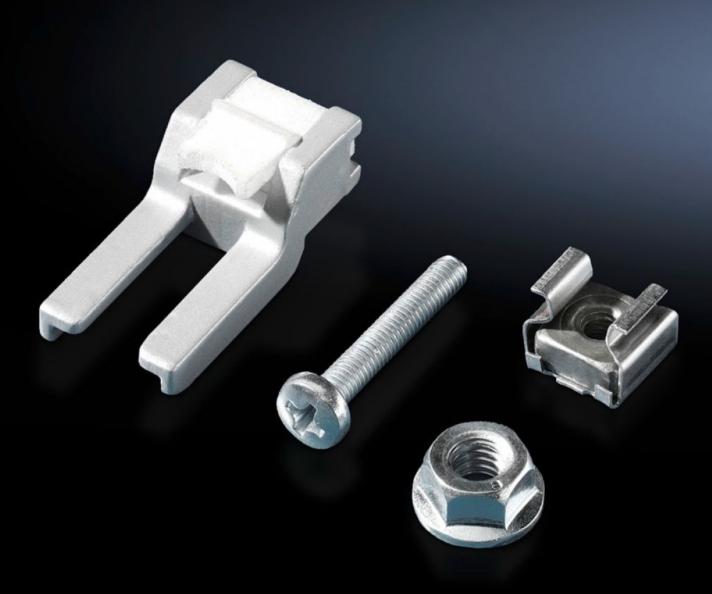

## CP 6053.800 - Mounting kit for Comfort Panel

For the installation of aluminium front panels, command panels and keyboards.

## **Features**

| Model No.             | CP 6053.800                                                                   |
|-----------------------|-------------------------------------------------------------------------------|
| Design                | For drilled holes/bolts/front panel mounting from behind                      |
| Product description   | For the installation of aluminium front panels, command panels and keyboards. |
| Supply includes       | 20 each of retaining claws, captive nuts, screws, nuts and sealing washers.   |
| Thread                | M5                                                                            |
| Packs of              | 20 pc(s).                                                                     |
| Net weight            | 0.4                                                                           |
| Gross weight          | 0.439                                                                         |
| Customs tariff number | 73182900                                                                      |
| EAN                   | 4028177486911                                                                 |
| ETIM 9                | EC002625                                                                      |
| ECLASS 8.0            | 27189234                                                                      |