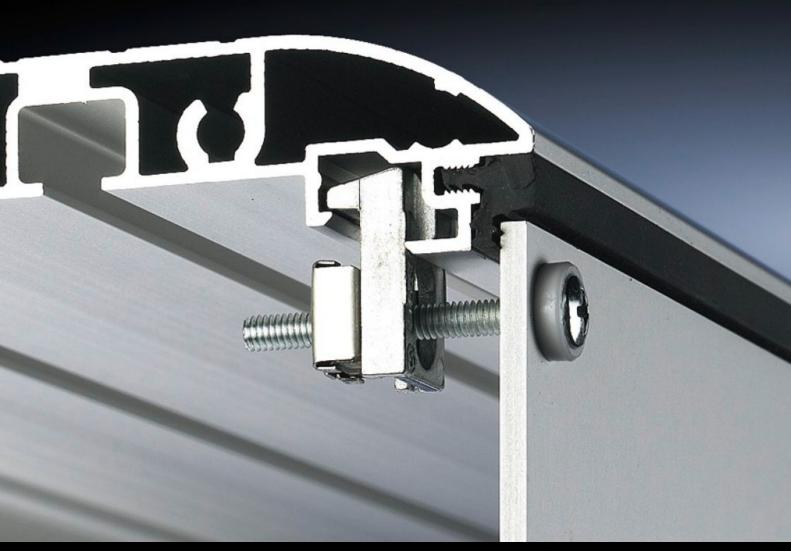

## CP 6058.000 - Mounting kit for Optipanel

For the installation of aluminium front panels, command panels and keyboards.

## **Features**

| Model No.             | CP 6058.000                                                                  |
|-----------------------|------------------------------------------------------------------------------|
| Design                | For holes                                                                    |
| Product description   | For the installation of aluminium front panels, command panels and keyboards |
| Supply includes       | Packs of 30 retaining claws, captive nuts, screws and sealing washers        |
| Direct Integration    | For the installation of customer-specific applications                       |
| Thread                | M4                                                                           |
| Packs of              | 30 pc(s).                                                                    |
| Net weight            | 0.42                                                                         |
| Gross weight          | 0.466                                                                        |
| Customs tariff number | 83024900                                                                     |
| EAN                   | 4028177119017                                                                |
| ETIM 9                | EC002625                                                                     |
| ECLASS 8.0            | 27189234                                                                     |