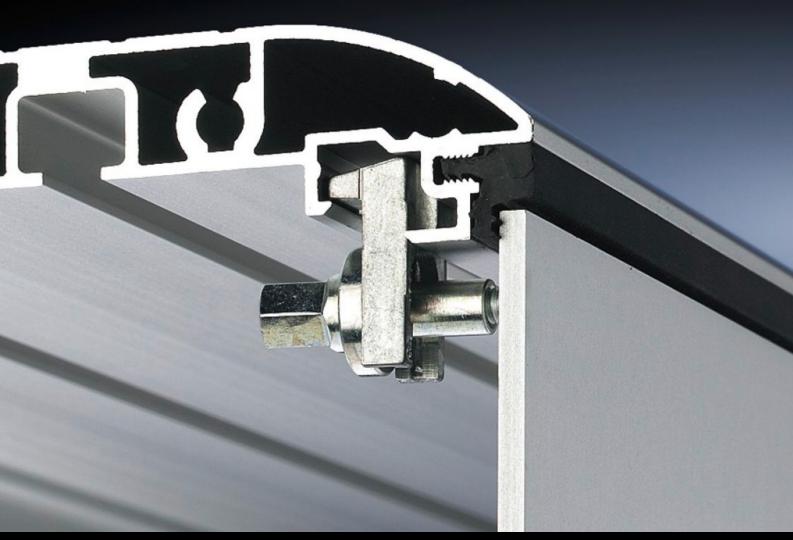

## CP 6058.500 - Mounting kit for Optipanel

For the installation of aluminium front panels, command panels and keyboards.

## **Features**

| lts<br>on of aluminium front panels, command panels and |
|---------------------------------------------------------|
|                                                         |
| on of aluminium front panels, command panels and        |
|                                                         |
| ning claws and cap screws                               |
| on of customer-specific applications                    |
| on of TFT monitors 15", 17" and 19".                    |
|                                                         |
|                                                         |
|                                                         |
|                                                         |
|                                                         |
| j                                                       |
|                                                         |
|                                                         |
|                                                         |