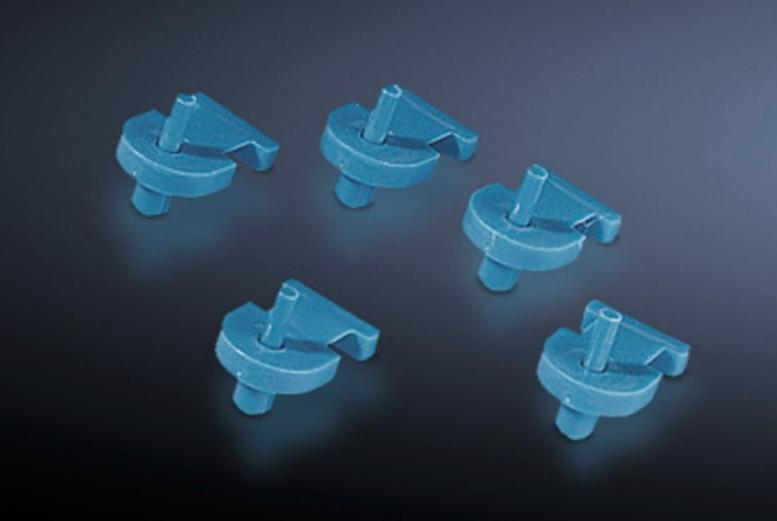

## CP 6059.000 - Cable tie fastener for round system punchings and VIP 6000

For all commercially available cable ties up to a tie width of 4.8 mm, simply insert into the screw channel and secure by hammering down the split rivet.

## **Features**

| Model No.             | CP 6059.000                                                                                                                                               |
|-----------------------|-----------------------------------------------------------------------------------------------------------------------------------------------------------|
| Product description   | For all commercially available cable ties up to a tie width of 4.8 mm. Simply insert into the screw channel and secure by hammering down the split rivet. |
| Material              | Polyamide 6.6, self-extinguishing to UL 94-V2                                                                                                             |
| Packs of              | 100 pc(s).                                                                                                                                                |
| Net weight            | 0.1                                                                                                                                                       |
| Gross weight          | 0.074                                                                                                                                                     |
| Customs tariff number | 39269097                                                                                                                                                  |
| EAN                   | 4028177163645                                                                                                                                             |
| ECLASS 8.0            | 23159007                                                                                                                                                  |