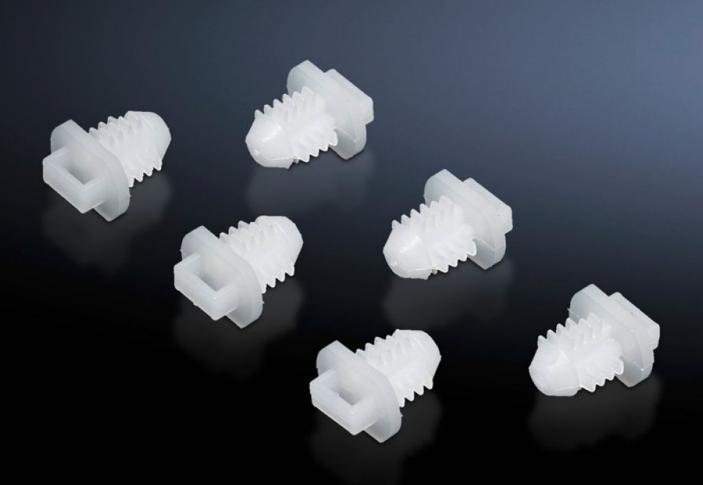

## CP 6059.500 - Cable tie fastener for Comfort Panel, Optipanel and Compact Panel

For all commercially available cable ties up to a tie width of 4.0 mm, simply insert into the T channel and secure by rotating through 45°.

## **Features**

| Model No.             | CP 6059.500                                                                                                                                                                  |
|-----------------------|------------------------------------------------------------------------------------------------------------------------------------------------------------------------------|
| Product description   | For secure cable routing of all standard commercially available cable ties up to a tie width of 4.0 mm. Simply insert into the T channel and secure by rotating through 45°. |
| Material              | Polyamide 6.6, self-extinguishing to UL 94-V2                                                                                                                                |
| Packs of              | 100 pc(s).                                                                                                                                                                   |
| Net weight            | 0.1                                                                                                                                                                          |
| Gross weight          | 0.101                                                                                                                                                                        |
| Customs tariff number | 39269097                                                                                                                                                                     |
| EAN                   | 4028177243002                                                                                                                                                                |
| ECLASS 8.0            | 23159007                                                                                                                                                                     |