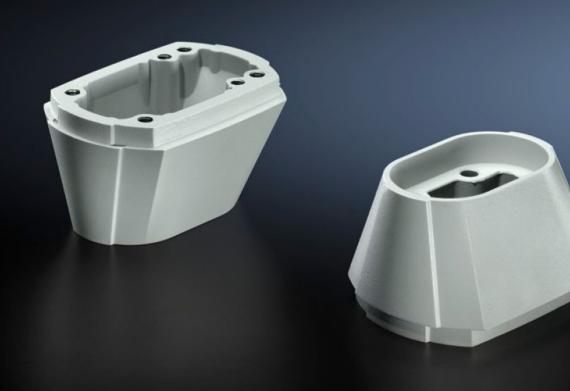

## CP 6071.600 - Adaptor CP 120 to support arm, height adjustable

Adaptor CP 120 to support arm, height adjustable

#### **Features**

| Model No.             | CP 6071.600                                                                        |
|-----------------------|------------------------------------------------------------------------------------|
| Benefits              | Integral adjustment facility                                                       |
| Applications          | For integration of the height-adjustable support arm to the support arm system 120 |
| Material              | Cast aluminium                                                                     |
| Colour                | RAL 7035                                                                           |
| Supply includes       | Seals Self-tapping screws for support section attachment.                          |
| Packs of              | 1 pc(s).                                                                           |
| Net weight            | 0.6                                                                                |
| Gross weight          | 0.692                                                                              |
| Customs tariff number | 76090000                                                                           |
| EAN                   | 4028177638716                                                                      |
| ETIM 9                | EC000882                                                                           |
| ECLASS 8.0            | 27400556                                                                           |