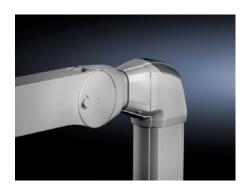

## CP 6071.600 - Adaptor CP 120 to support arm, height adjustable

Adaptor CP 120 to support arm, height adjustable

#### **Features**

| Model No.             | CP 6071.600                                                                        |
|-----------------------|------------------------------------------------------------------------------------|
| Benefits              | Integral adjustment facility                                                       |
| Applications          | For integration of the height-adjustable support arm to the support arm system 120 |
| Material              | Cast aluminium                                                                     |
| Colour                | RAL 7035                                                                           |
| Supply includes       | Seals Self-tapping screws for support section attachment.                          |
| Packs of              | 1 pc(s).                                                                           |
| Net weight            | 0.6                                                                                |
| Gross weight          | 0.692                                                                              |
| Customs tariff number | 76090000                                                                           |
| EAN                   | 4028177638716                                                                      |
| ETIM 9                | EC000882                                                                           |
| ECLASS 8.0            | 27400556                                                                           |