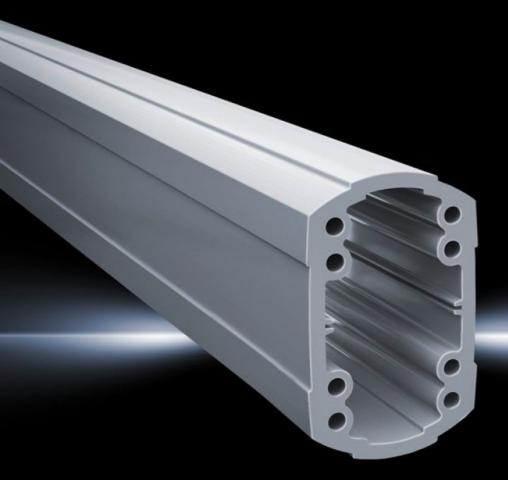

## CP 6074.100 - Support sections CP-C

Support sections for CP-C support arm system

#### **Features**

| Model No.           | CP 6074.100                                                                                                                                                                                                                                                                                                                                                                                                                                                                                                                       |
|---------------------|-----------------------------------------------------------------------------------------------------------------------------------------------------------------------------------------------------------------------------------------------------------------------------------------------------------------------------------------------------------------------------------------------------------------------------------------------------------------------------------------------------------------------------------|
| Design              | solid                                                                                                                                                                                                                                                                                                                                                                                                                                                                                                                             |
| Product description | Attachment to the connection components with 4 self-tapping screws in the screw channel. May be cut to any required length, no thread-tapping required. Closed cable duct with a large cross-section. Open cable duct for easy servicing access and for preassembled cables with connectors, lockable via cover section. X-shaped profiling for greater load capacity, large cable routing channels. Upper channel adequate for cables with large connectors (e.g. DVI or VGA) and available/usable throughout the entire system. |
| Benefits            | Easily adjusted without dismantling the system. Fast, simple assembly of the system Rotation range may be limited without dismantling the system Cross-section sufficient for large connectors Separation between data and power cables Removable cover for simple cable entry Flexible cable entry and routing options                                                                                                                                                                                                           |
| Material            | Support section: Extruded aluminium section Cover: Plastic                                                                                                                                                                                                                                                                                                                                                                                                                                                                        |
| Colour              | Support section: RAL 7035<br>Cover: RAL 7024                                                                                                                                                                                                                                                                                                                                                                                                                                                                                      |
| Supply includes     | Support section CP-C                                                                                                                                                                                                                                                                                                                                                                                                                                                                                                              |
| Length              | 500 mm                                                                                                                                                                                                                                                                                                                                                                                                                                                                                                                            |
| Material thickness  | 6.5 mm                                                                                                                                                                                                                                                                                                                                                                                                                                                                                                                            |
| Dimensions          | Width: 75 mm<br>Height: 120 mm<br>Length: 500 mm                                                                                                                                                                                                                                                                                                                                                                                                                                                                                  |
| Packs of            | 1 pc(s).                                                                                                                                                                                                                                                                                                                                                                                                                                                                                                                          |