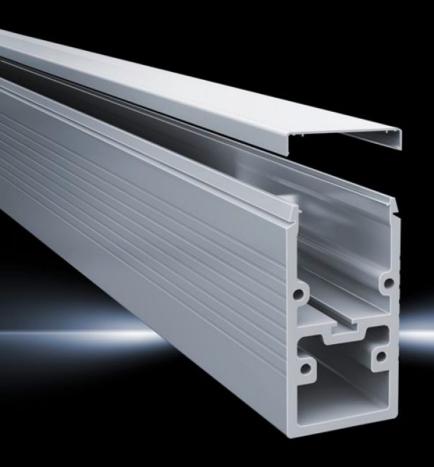

## CP 6100.000 - Support sections CP-XL

Support sections for CP-XL support arm system

## Features

| Model No.             | CP 6100.000                                                                                                                                                                                                                                                                                               |
|-----------------------|-----------------------------------------------------------------------------------------------------------------------------------------------------------------------------------------------------------------------------------------------------------------------------------------------------------|
| Design                | Open                                                                                                                                                                                                                                                                                                      |
| Product description   | Attachment to the connection components with 4 self-tapping<br>screws in a screw channel, may be cut to any required length.<br>Closed cable duct for higher loads and torsion. Open cable duct for<br>easy servicing access and for pre-assembled cables with<br>connectors, lockable via clip-in cover. |
| Benefits              | Open support section for retrospective cable insertion<br>Separation of control cables from power supply with two separate<br>ducts                                                                                                                                                                       |
| Material              | Extruded aluminium section                                                                                                                                                                                                                                                                                |
| Colour                | RAL 7035                                                                                                                                                                                                                                                                                                  |
| Supply includes       | Clip-in lid                                                                                                                                                                                                                                                                                               |
| Length                | 1,000 mm                                                                                                                                                                                                                                                                                                  |
| Dimensions            | Width: 80 mm<br>Height: 155 mm<br>Length: 1,000 mm                                                                                                                                                                                                                                                        |
| Packs of              | 1 pc(s).                                                                                                                                                                                                                                                                                                  |
| Net weight            | 9.616                                                                                                                                                                                                                                                                                                     |
| Gross weight          | 10.122                                                                                                                                                                                                                                                                                                    |
| Customs tariff number | 76042990                                                                                                                                                                                                                                                                                                  |
| EAN                   | 4028177119123                                                                                                                                                                                                                                                                                             |
| ECLASS 8.0            | 27400556                                                                                                                                                                                                                                                                                                  |