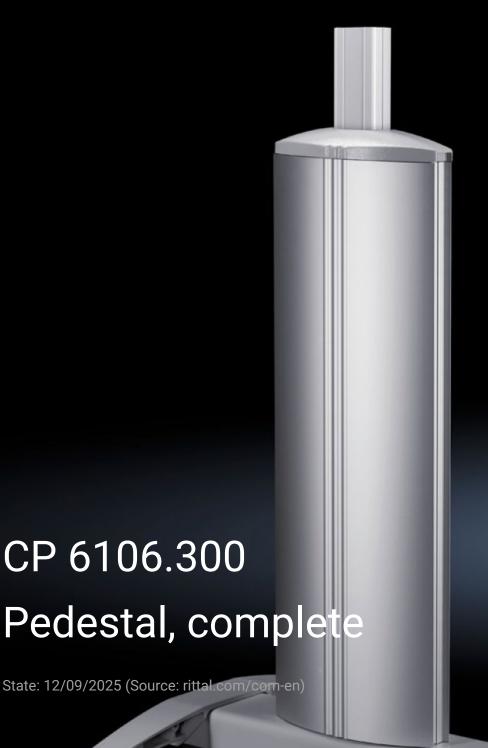

## CP 6106.300 - Pedestal, complete for Command Panel

## **Features**

| Model No.              | CP 6106.300                                                             |
|------------------------|-------------------------------------------------------------------------|
| Design                 | Stationary                                                              |
| Benefits               | Reliable protection of cable management                                 |
| Colour                 | RAL 7035                                                                |
| Supply includes        | Cross member Support section Vertical aluminium moulding, may be opened |
| Load capacity (static) | 25 kg                                                                   |
| Dimensions             | Width: 600 mm<br>Height: 1,093 mm<br>Depth: 660 mm                      |
| Packs of               | 1 pc(s).                                                                |
| Net weight             | 28                                                                      |
| Gross weight           | 29.7                                                                    |
| Customs tariff number  | 73269098                                                                |
| EAN                    | 4028177698444                                                           |
| ETIM 9                 | EC002534                                                                |
| ECLASS 8.0             | 27182604                                                                |