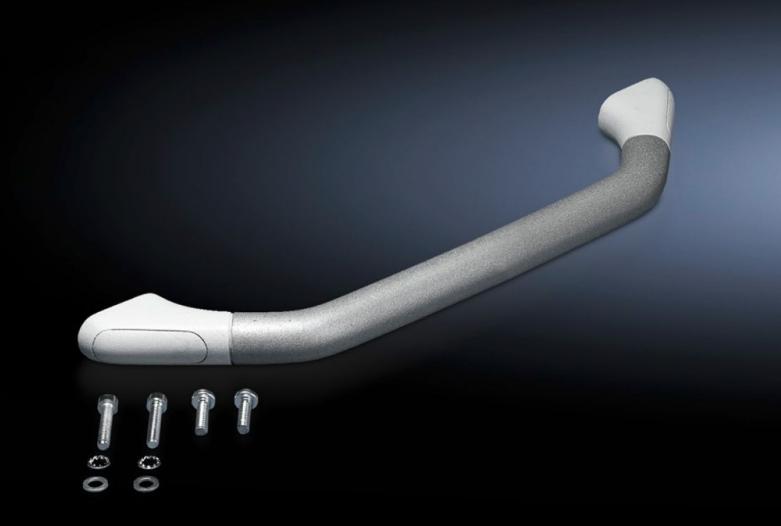

### CP 6107.100 - U handle

For external mounting on straight surfaces.

#### **Features**

| Model No.                               | CP 6107.100                                                                                                                                                                                                                                             |
|-----------------------------------------|---------------------------------------------------------------------------------------------------------------------------------------------------------------------------------------------------------------------------------------------------------|
| Product description                     | For horizontal or vertical attachment to the enclosure panel of:<br>Comfort Panel, Optipanel, other enclosures or surfaces.                                                                                                                             |
| Material                                | Handle holder: Die-cast zinc<br>Cover bungs: Plastic<br>Handle tube: Aluminium                                                                                                                                                                          |
| Surface finish                          | Handle holder: Powder-coated                                                                                                                                                                                                                            |
| Colour                                  | Handle holder: RAL 7035<br>Cover bungs: Similar to RAL 7035<br>Handle tube: Similar to RAL 9006                                                                                                                                                         |
| Supply includes                         | Handle tube<br>2 handle holders<br>Assembly parts                                                                                                                                                                                                       |
| Note                                    | Mounting holes and surfaces without fins are required for assembly purposes  For the Comfort Panel version with fins, suitable milling work may be carried out. To this end, please specify "Prepared for handle set CP 6107.XXX" for the command panel |
| OUT_SUITABLE_FOR_FRONT_PAN<br>EL_HEIGHT | ≥ 7 U                                                                                                                                                                                                                                                   |
| Packs of                                | 1 pc(s).                                                                                                                                                                                                                                                |
| Net weight                              | 0.449                                                                                                                                                                                                                                                   |