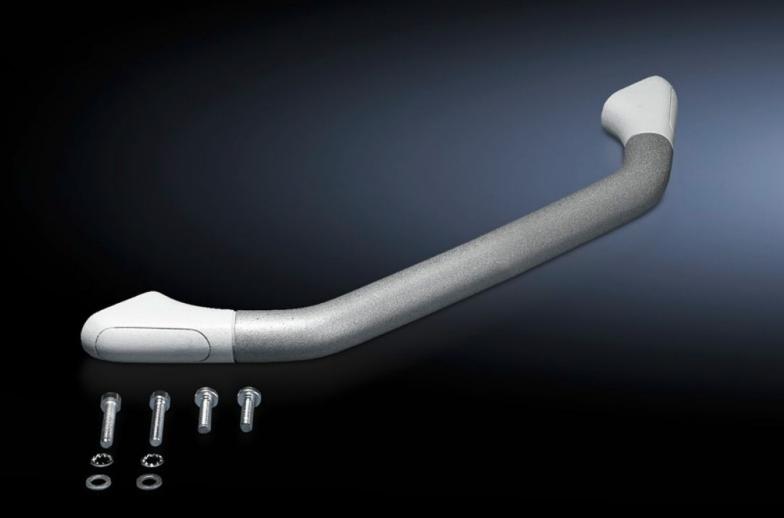

## CP 6107.200 - U handle

For external mounting on straight surfaces.

### **Features**

| CP 6107.200                                                                                                                 |
|-----------------------------------------------------------------------------------------------------------------------------|
| For horizontal or vertical attachment to the enclosure panel of:<br>Comfort Panel, Optipanel, other enclosures or surfaces. |
| Handle holder: Die-cast zinc                                                                                                |
| Cover bungs: Plastic                                                                                                        |
| Handle tube: Aluminium                                                                                                      |
| Handle holder: Powder-coated                                                                                                |
| Handle holder: RAL 7035                                                                                                     |
| Cover bungs: Similar to RAL 7035                                                                                            |
| Handle tube: Similar to RAL 9006                                                                                            |
| Handle tube                                                                                                                 |
| 2 handle holders                                                                                                            |
| Assembly parts                                                                                                              |
| Mounting holes and surfaces without fins are required for assembly purposes                                                 |
| For the Comfort Panel version with fins, suitable milling work may                                                          |
| be carried out. To this end, please specify "Prepared for handle set                                                        |
| CP 6107.XXX" for the command panel                                                                                          |
| 482.6 mm                                                                                                                    |
| 1 pc(s).                                                                                                                    |
| 0.492                                                                                                                       |
|                                                                                                                             |