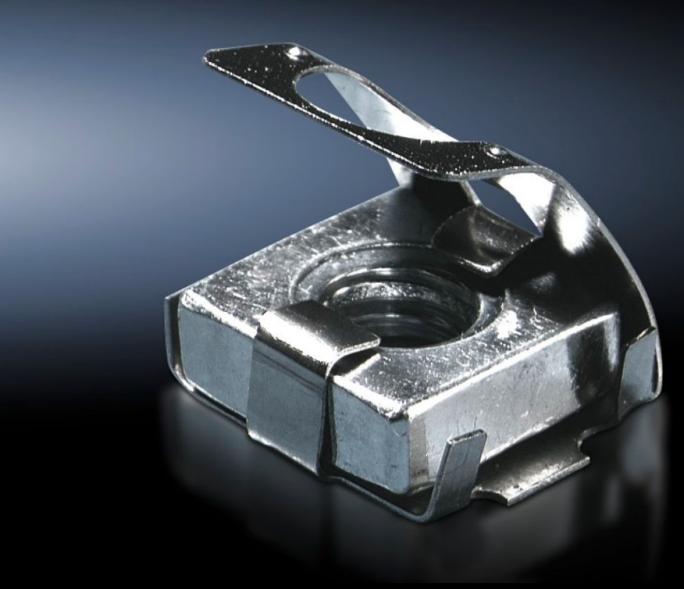

## CP 6108.000 - Spring nut M5

The spring ensures reliable protection against unintentional displacement.

## **Features**

| Model No.                     | CP 6108.000                                                                                                                                       |
|-------------------------------|---------------------------------------------------------------------------------------------------------------------------------------------------|
| Product description           | The spring ensures reliable protection against unintentional displacement.                                                                        |
| Benefits                      | Further interior installation possibilities are provided e.g. by mounting bracket 4597.000 or mounting bracket for interior installation 6205.100 |
| Material                      | Steel                                                                                                                                             |
| Surface finish                | Zinc-plated                                                                                                                                       |
| Installation options          | Comfort Panel from an installation depth of 74 mm<br>Optipanel from an installation depth of 100 mm<br>Compact Panel                              |
| Dimensions                    | Thread: M5                                                                                                                                        |
| Thread                        | M5                                                                                                                                                |
| Packs of                      | 50 pc(s).                                                                                                                                         |
| Net weight                    | 0.05                                                                                                                                              |
| Gross weight                  | 0.116                                                                                                                                             |
| PCF per pack (cradle-to-gate) | 0.4 kg CO2 eq (Cat B)                                                                                                                             |
| Note on PCF category          | Category B: PCF value (cradle-to-gate) based on the product weight approximately calculated and self-declared                                     |
| Customs tariff number         | 73181692                                                                                                                                          |
| EAN                           | 4028177233690                                                                                                                                     |
| ETIM 9                        | EC002358                                                                                                                                          |
| ECLASS 8.0                    | 23110815                                                                                                                                          |