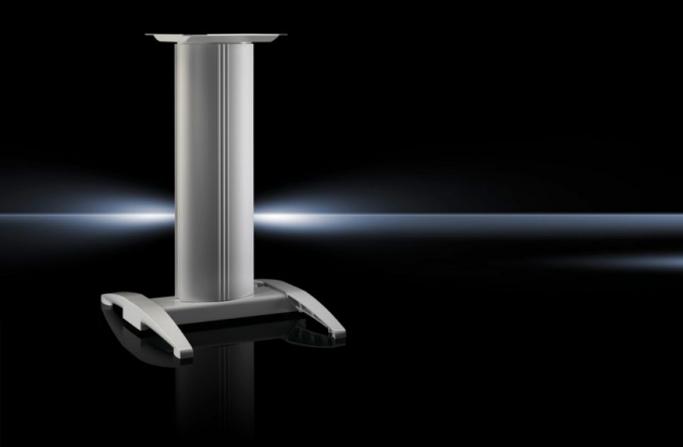

## IW 6141.200 - Pedestal, complete for IW worktops

## Features

| Model No.              | IW 6141.200                                                                      |
|------------------------|----------------------------------------------------------------------------------|
| Design                 | Stationary                                                                       |
| Benefits               | Reliable protection of cable management                                          |
| Colour                 | RAL 7035                                                                         |
| Supply includes        | Cross member<br>Vertical aluminium moulding, may be opened<br>Worktop attachment |
| Load capacity (static) | 25 kg                                                                            |
| Dimensions             | Width: 600 mm<br>Height: 946 mm<br>Depth: 660 mm                                 |
| Packs of               | 1 pc(s).                                                                         |
| Net weight             | 28.5                                                                             |
| Gross weight           | 31.2                                                                             |
| Customs tariff number  | 94039910                                                                         |
| EAN                    | 4028177305762                                                                    |
| ETIM 9                 | EC002534                                                                         |
| ECLASS 8.0             | 27182604                                                                         |
|                        |                                                                                  |