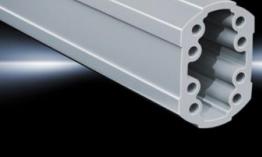

## CP 6206.050 - Support section CP 60 solid

Attachment to the connection components with 4 self-tapping screws in the screw channel. May be cut to any required length, no thread-tapping required. Closed cable duct with a large cross-section.