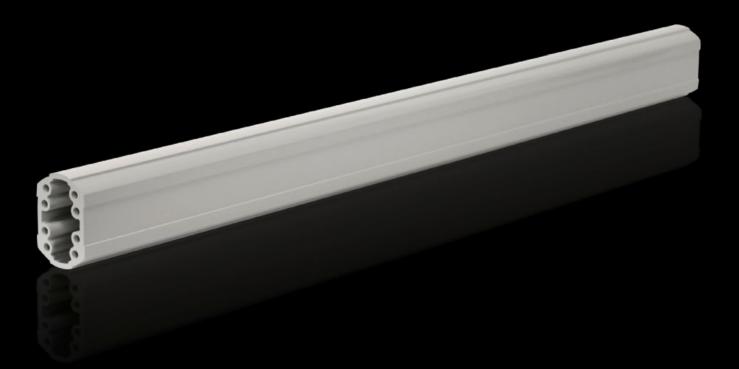

## CP 6206.100 - Support section CP 60 solid

Attachment to the connection components with 4 self-tapping screws in the screw channel. May be cut to any required length, no thread-tapping required. Closed cable duct with a large cross-section.

#### **Features**

| Model No.             | CP 6206.100                                                                                                                                                                                           |
|-----------------------|-------------------------------------------------------------------------------------------------------------------------------------------------------------------------------------------------------|
| Product description   | Attachment to the connection components with 4 self-tapping screws in the screw channel. May be cut to any required length, no thread-tapping required. Closed cable duct with a large cross-section. |
| Material              | Support section: Extruded aluminium section                                                                                                                                                           |
| Colour                | Support section: RAL 7035                                                                                                                                                                             |
| Supply includes       | Support section                                                                                                                                                                                       |
| Length                | 1,000 mm                                                                                                                                                                                              |
| Dimensions            | Width: 59 mm<br>Height: 85 mm<br>Length: 1,000 mm                                                                                                                                                     |
| Packs of              | 1 pc(s).                                                                                                                                                                                              |
| Net weight            | 4.9                                                                                                                                                                                                   |
| Gross weight          | 5.158                                                                                                                                                                                                 |
| Customs tariff number | 76042100                                                                                                                                                                                              |
| EAN                   | 4028177684270                                                                                                                                                                                         |
| ETIM 9                | EC000882                                                                                                                                                                                              |
| ECLASS 8.0            | 27400556                                                                                                                                                                                              |