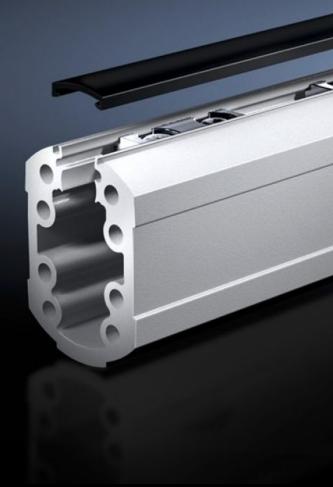

## CP 6206.110 - Support section CP 60 Open

Attachment to the connection components with 4 self-tapping screws in the screw channel. May be cut to any required length, no thread-tapping required. Open cable duct for easy servicing access and for pre-assembled cables with connectors, lockable via cover section. With clamping elements for higher load capacity.

## **Features**

| Model No.             | CP 6206.110                                                                                                                                                                                                                                                                 |
|-----------------------|-----------------------------------------------------------------------------------------------------------------------------------------------------------------------------------------------------------------------------------------------------------------------------|
| Product description   | Attachment to the connection components with 4 self-tapping screws in the screw channel. May be cut to any required length, no thread-tapping required. Open cable duct for easy servicing access and for pre-assembled cables with connectors, lockable via cover section. |
| Material              | Support section: Extruded aluminium section Clamping elements: Steel Cover section: Plastic                                                                                                                                                                                 |
| Colour                | Support section: RAL 7035<br>Cover: RAL 7024                                                                                                                                                                                                                                |
| Supply includes       | Support section Clamping elements for stability Clip-in lid                                                                                                                                                                                                                 |
| Length                | 1,000 mm                                                                                                                                                                                                                                                                    |
| Dimensions            | Length: 1,000 mm                                                                                                                                                                                                                                                            |
| Packs of              | 1 pc(s).                                                                                                                                                                                                                                                                    |
| Net weight            | 5.5                                                                                                                                                                                                                                                                         |
| Gross weight          | 5.62                                                                                                                                                                                                                                                                        |
| Customs tariff number | 76042990                                                                                                                                                                                                                                                                    |
| EAN                   | 4028177701915                                                                                                                                                                                                                                                               |
| ETIM 9                | EC000882                                                                                                                                                                                                                                                                    |
| ECLASS 8.0            | 27400556                                                                                                                                                                                                                                                                    |