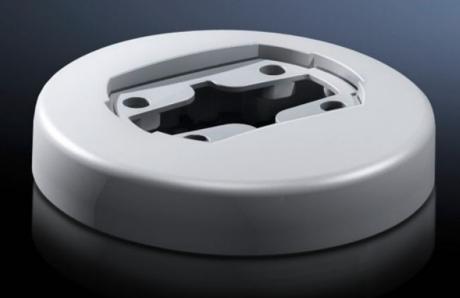

# CP 6206.320 - Attachment CP 60 for support arm connection Ø 130 mm

For rigid fastening of the enclosure to the support arm system 60

#### **Features**

| Model No.             | CP 6206.320                                                       |
|-----------------------|-------------------------------------------------------------------|
| Product description   | For rigid fastening of the enclosure to the support arm system 60 |
| Material              | Die-cast zinc                                                     |
| Colour                | RAL 7035                                                          |
| Supply includes       | Seals Self-tapping screws for support section attachment          |
| Rifid y/n             | Yes                                                               |
| Packs of              | 1 pc(s).                                                          |
| Net weight            | 0.92                                                              |
| Gross weight          | 0.992                                                             |
| Customs tariff number | 83024900                                                          |
| EAN                   | 4028177684362                                                     |
| ETIM 9                | EC002625                                                          |
| ECLASS 8.0            | 27189234                                                          |
|                       |                                                                   |