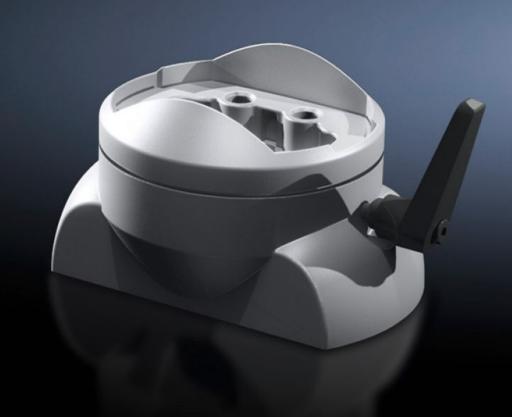

# CP 6206.340 - Coupling CP 60 for support arm connection 120 x 65 mm

For swivel mounting of the enclosure on the vertical section of the support arm system 60

#### **Features**

| CP 6206.340                                                                               |
|-------------------------------------------------------------------------------------------|
| For swivel mounting of the enclosure on the vertical section of the support arm system 60 |
| Die-cast zinc                                                                             |
| RAL 7035                                                                                  |
| Seals Self-tapping screws for support section attachment                                  |
| Yes                                                                                       |
| approx. 310°, lockable via clamping levers                                                |
| 1 pc(s).                                                                                  |
| 1.2                                                                                       |
| 1.278                                                                                     |
| 79070000                                                                                  |
| 4028177684379                                                                             |
| EC000882                                                                                  |
|                                                                                           |
|                                                                                           |