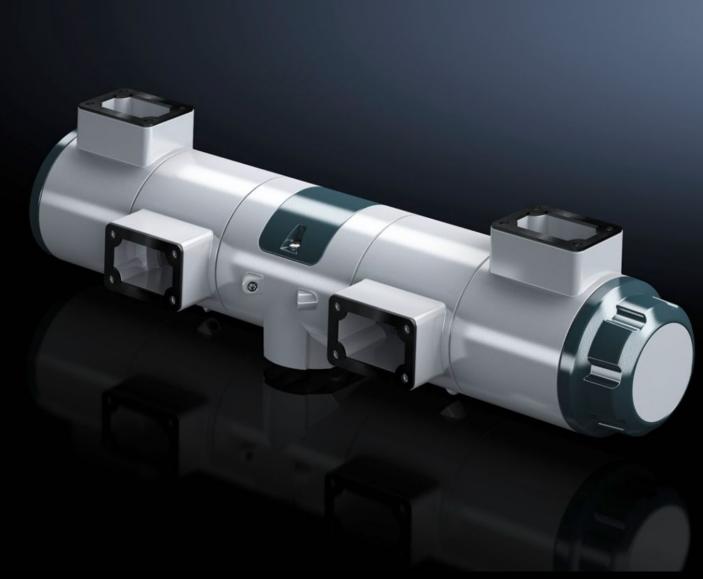

## CP 6206.350 - Tilt coupler For support arm system CP 60

For mounting two enclosures on a support arm/stand system.

## **Features**

| Model No.             | CP 6206.350                                                                                                                               |
|-----------------------|-------------------------------------------------------------------------------------------------------------------------------------------|
| Product description   | For mounting two enclosures on a support arm/stand system.                                                                                |
| Benefits              | Ergonomic adjustment of the screen and keyboard enclosure<br>Simple, linear adjustment of the required position via the friction<br>brake |
| Material              | Cast aluminium                                                                                                                            |
| Surface finish        | Textured paint                                                                                                                            |
| Colour                | Tilt coupler: RAL 7035<br>Cover: RAL 7024                                                                                                 |
| Supply includes       | Seal and assembly parts                                                                                                                   |
| Packs of              | 1 pc(s).                                                                                                                                  |
| Net weight            | 5.72                                                                                                                                      |
| Gross weight          | 6.72                                                                                                                                      |
| Customs tariff number | 76169990                                                                                                                                  |
| EAN                   | 4028177928626                                                                                                                             |
| ETIM 9                | EC000882                                                                                                                                  |
| ECLASS 8.0            | 27400556                                                                                                                                  |
|                       |                                                                                                                                           |